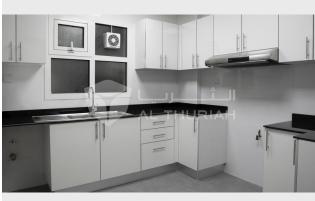

## **RESIDENTIAL FOR RENT**

| Туре         | Apartment             | Built-up Area | 1,830 sqft            |
|--------------|-----------------------|---------------|-----------------------|
| Location     | Al Mamzar - Sharjah   | Bedrooms      | 2 Bed                 |
| Property     | Sunset Tower          | Bathrooms     | 3 Bath                |
| Unit View    | City                  | Parking       | 1 Car Park            |
| Entered Date | Jul 24, 2021 03:26 pm | Updated Date  | Aug 18, 2022 02:57 pm |

ABOUT THE APARTMENT: Unit Reference: TYPE 3 2 Bedrooms / 3 Bathrooms Maids Room Balcony Price: 50,000 AED

Area size: 1830 sq. ft.

Family Friendly Environment
Well Maintained Building
Spacious and Clean Apartment
24/7 Facilities Management
24/7 Security & CCTV Monitoring
Separate Gyms for Gents & Ladies
Outdoor Swimming Pool
Running Track
Kids Play Area
Garden Area