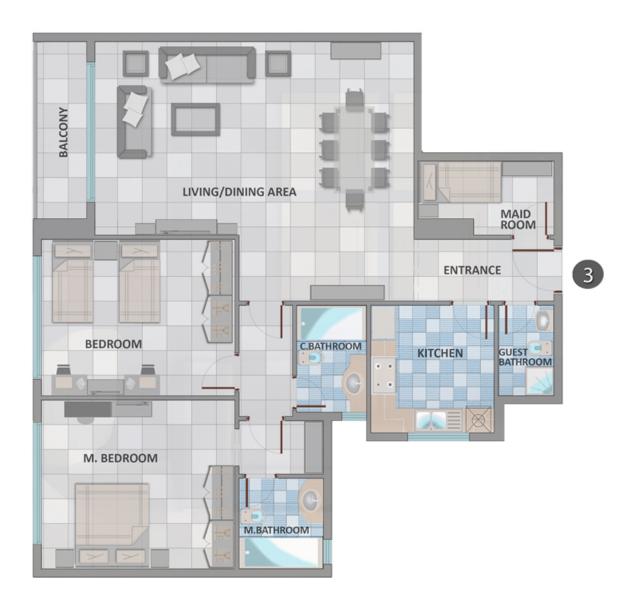

ABOUT THE APARTMENT: Unit Reference: TYPE 3 2 Bedrooms / 3 Bathrooms Maids Room Balcony Price: 50,000 AED

Area size: 1830 sq. ft.

Family Friendly Environment
Well Maintained Building
Spacious and Clean Apartment
24/7 Facilities Management
24/7 Security & CCTV Monitoring
Separate Gyms for Gents & Ladies
Outdoor Swimming Pool
Running Track
Kids Play Area
Garden Area

## **RESIDENTIAL FOR RENT**

| Туре         | Apartment             | Built-up Area | 1,830 sqft            |
|--------------|-----------------------|---------------|-----------------------|
| Location     | Al Mamzar - Sharjah   | Bedrooms      | 2 Bed                 |
| Property     | Sunset Tower          | Bathrooms     | 3 Bath                |
| Unit View    | City                  | Parking       | 1 Car Park            |
| Entered Date | Jul 24, 2021 03:26 pm | Updated Date  | Aug 18, 2022 02:57 pm |