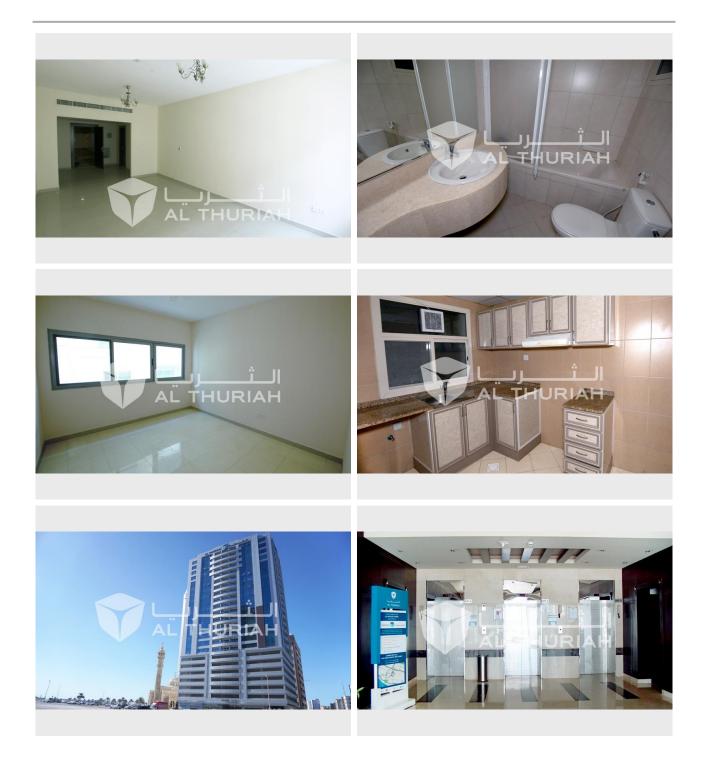

## **RESIDENTIAL FOR RENT**

| Туре         | Apartment             | Built-up Area | 785 sqft              |
|--------------|-----------------------|---------------|-----------------------|
| Location     | Al Khan               | Bedrooms      | 1 Bed                 |
| Property     | Al Ikhlas Tower       | Bathrooms     | 1 Bath                |
| Unit View    | City                  | Parking       | -                     |
| Entered Date | Jun 19, 2021 11:33 am | Updated Date  | Mar 11, 2022 03:01 pm |

ABOUT THE APARTMENT: Unit Reference: TYPE 1 1 Bedroom / 1 Bathroom Price: 22,000 AED Payment Plan: Max. 4 cheques Area size: 785 sq. ft.

Family Friendly Environment Well Maintained Building Spacious and Clean Apartment 24/7 Facilities Management 24/7 Security & CCTV Monitoring

Ref#:ATG-10054

AL THURIAH GROUP

Al Ikhlas Tower is an exclusive design where the unique engineering touches blended to give away a sensation of brilliance and elegance. It consists of 16 residential floors, 6 floors car parking space, 144 flats with one, two and three bedrooms.