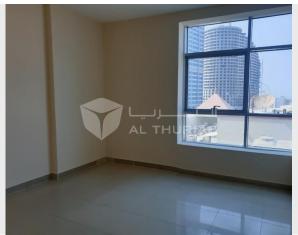

## **RESIDENTIAL FOR RENT**

| Туре         | Apartment            | Built-up Area | 820 sqft              |
|--------------|----------------------|---------------|-----------------------|
| Location     | Al Khan              | Bedrooms      | 1 Bed                 |
| Property     | Al Ikhlas Tower      | Bathrooms     | 1 Bath                |
| Unit View    |                      | Parking       | -                     |
| Entered Date | Sep 9, 2021 12:34 pm | Updated Date  | Aug 18, 2022 12:23 pm |

ABOUT THE APARTMENT: Unit Reference: TYPE 9 1 Bedroom / 1 Bathroom

Balcony

Price: 28,000 AED

Payment Plan: Max. 4 cheques

Area size: 820 sq. ft.

Family Friendly Environment Well Maintained Building 24/7 Facilities Management 24/7 Security & CCTV Monitoring