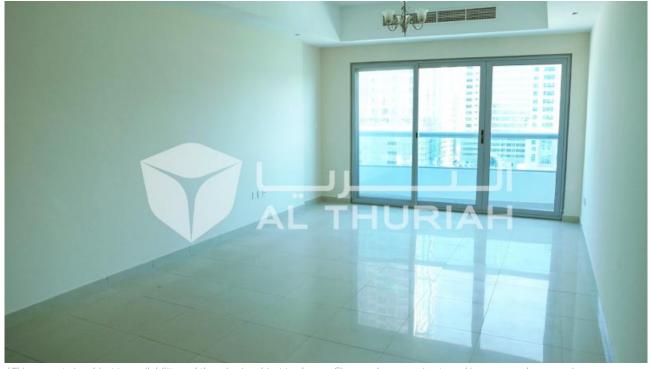

## **RESIDENTIAL FOR RENT**

| Туре         | Apartment             | Built-up Area | 1,140 sqft            |
|--------------|-----------------------|---------------|-----------------------|
| Location     | Al Khan               | Bedrooms      | 2 Bed                 |
| Property     | Al Ikhlas Tower       | Bathrooms     | 2 Bath                |
| Unit View    | Lake                  | Parking       | -                     |
| Entered Date | Jun 19, 2021 12:01 pm | Updated Date  | Jun 26, 2023 11:14 am |

ABOUT THE APARTMENT: Unit Reference: TYPE 6 2 Bedrooms / 2 Bathrooms

Price: 42,000 AED

Payment Plan: Max. 4 cheques

Area size: 1140 sq. ft.

Family Friendly Environment Well Maintained Building Spacious and Clean Apartment 24/7 Facilities Management 24/7 Security & CCTV Monitoring

Al Ikhlas Tower has a very distinguished location ideally located at Al Khan area in the Emirate of Sharjah. This area is surrounded by shopping malls and famous Exhibition halls that are very well known in the region.