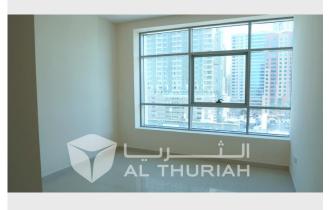

## **RESIDENTIAL FOR RENT**

| Туре         | Apartment             | Built-up Area | 1,140 sqft            |
|--------------|-----------------------|---------------|-----------------------|
| Location     | Al Khan               | Bedrooms      | 2 Bed                 |
| Property     | Al Ikhlas Tower       | Bathrooms     | 2 Bath                |
| Unit View    | Lake                  | Parking       | -                     |
| Entered Date | Jun 19, 2021 12:01 pm | Updated Date  | Jun 26, 2023 11:14 am |

ABOUT THE APARTMENT: Unit Reference: TYPE 6 2 Bedrooms / 2 Bathrooms

Price: 42,000 AED

Payment Plan: Max. 4 cheques

Area size: 1140 sq. ft.

Family Friendly Environment Well Maintained Building Spacious and Clean Apartment 24/7 Facilities Management 24/7 Security & CCTV Monitoring