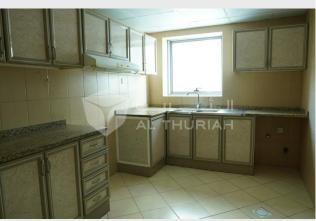

## **RESIDENTIAL FOR RENT**

| Туре         | Apartment             | Built-up Area | 1,530 sqft           |
|--------------|-----------------------|---------------|----------------------|
| Location     | Al Khan               | Bedrooms      | 2 Bed                |
| Property     | Al Ikhlas Tower       | Bathrooms     | 2 Bath               |
| Unit View    | City                  | Parking       | -                    |
| Entered Date | Sep 25, 2021 02:13 pm | Updated Date  | May 8, 2025 09:54 am |

ABOUT THE APARTMENT: 2 Bedrooms / 2 Bathrooms

Price: 52,000 AED Area size: 1530 sq. ft.

Family Friendly Environment
Well Maintained Building
Spacious and Clean Apartment
24/7 Facilities Management
24/7 Security & CCTV Monitoring