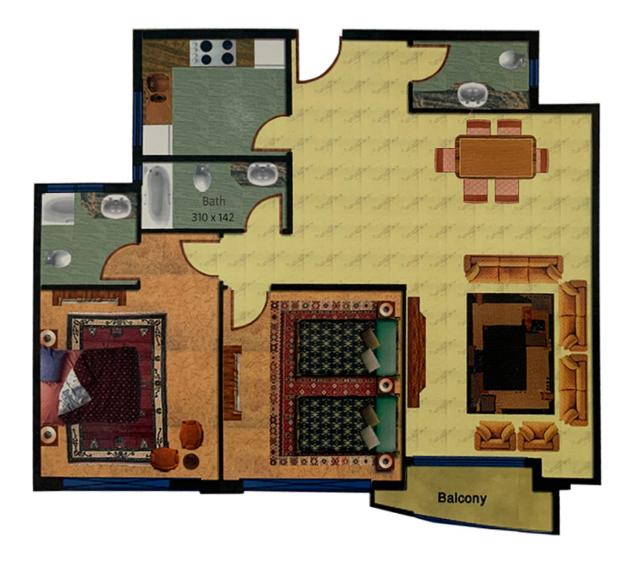

ABOUT THE APARTMENT: 2 Bedrooms / 2 Bathrooms Balcony

Price: 38,000 AED

Payment Plan: Max. 4 cheques

Area size: 1415 sq. ft.

Family Friendly Environment Well Maintained Building 24/7 Facilities Management 24/7 Security & CCTV Monitoring Swimming Pool Gym