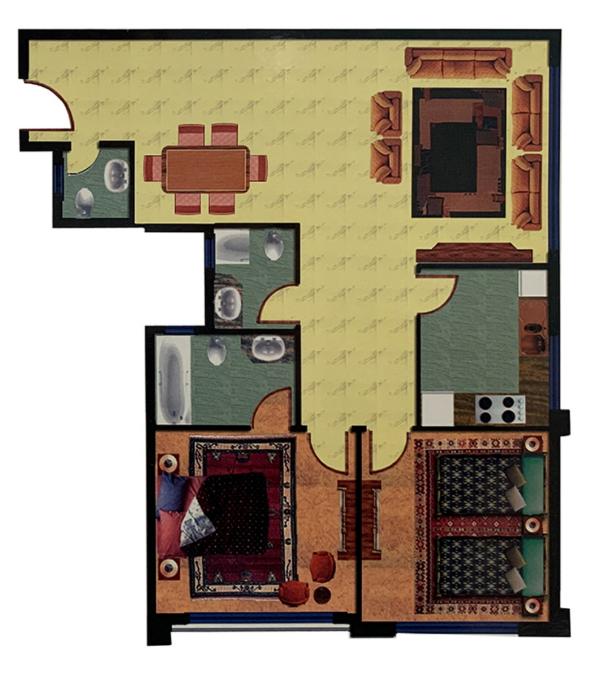

## **RESIDENTIAL FOR RENT**

| Туре         | Apartment            | Built-up Area | 1,320 sqft            |
|--------------|----------------------|---------------|-----------------------|
| Location     | Al Khan              | Bedrooms      | 2 Bed                 |
| Property     | Future Tower 1       | Bathrooms     | 2 Bath                |
| Unit View    | Lake                 | Parking       | 1 Car Park            |
| Entered Date | Jun 6, 2021 09:07 am | Updated Date  | Jun 13, 2023 04:21 pm |

ABOUT THE APARTMENT: 2 Bedrooms / 2 Bathrooms Price: 34,000 AED Payment Plan: Max. 6 cheques Area size: 1320 sq. ft.

Family Friendly Environment Well Maintained Building Panoramic View of the Lake Spacious and Clean Apartment 24/7 Facilities Management 24/7 Security & CCTV Monitoring Swimming Pool Gym