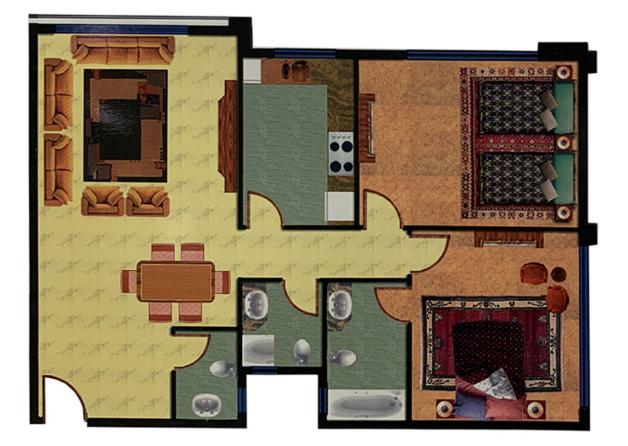

## **RESIDENTIAL FOR RENT**

| Туре         | Apartment            | Built-up Area | 1,400 sqft           |
|--------------|----------------------|---------------|----------------------|
| Location     | Al Khan              | Bedrooms      | 2 Bed                |
| Property     | Future Tower 1       | Bathrooms     | 2 Bath               |
| Unit View    | Lake                 | Parking       | 1 Car Park           |
| Entered Date | Jun 6, 2021 09:42 am | Updated Date  | Aug 8, 2023 10:44 am |

ABOUT THE APARTMENT: 2 Bedrooms / 2 Bathrooms Price: 37,000 AED Payment Plan: Max. 4 cheques Area size: 1400 sq. ft.

Family Friendly Environment Well Maintained Building Panoramic View of the Lake Spacious and Clean Apartment 24/7 Facilities Management 24/7 Security & CCTV Monitoring Swimming Pool Gym