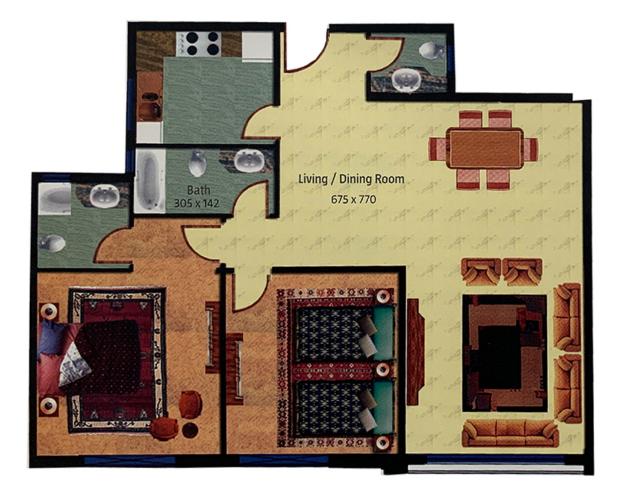

## **RESIDENTIAL FOR RENT**

| Туре         | Apartment            | Built-up Area | 1,400 sqft            |
|--------------|----------------------|---------------|-----------------------|
| Location     | Al Khan              | Bedrooms      | 2 Bed                 |
| Property     | Future Tower 1       | Bathrooms     | 2 Bath                |
| Unit View    | City                 | Parking       | 1 Car Park            |
| Entered Date | Jun 7, 2021 12:49 am | Updated Date  | Aug 12, 2023 09:49 am |

ABOUT THE APARTMENT: Unit Reference: TYPE 5 2 Bedrooms / 2 Bathrooms Price: 37,000 AED Payment Plan: Max. 4 cheques Area size: 1400 sq. ft.

Family Friendly Environment Well Maintained Building Spacious and Clean Apartment 24/7 Facilities Management 24/7 Security & CCTV Monitoring Swimming Pool Gym