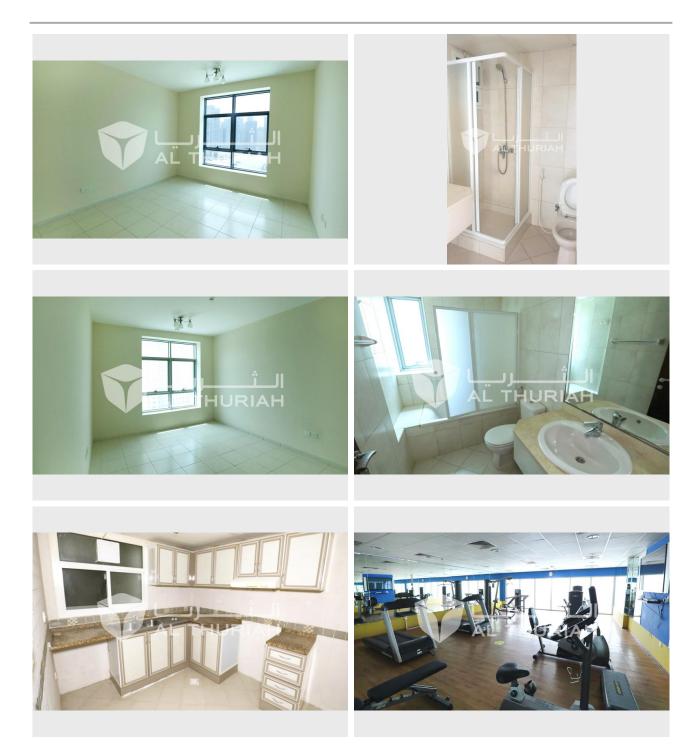

ABOUT THE APARTMENT: Unit Reference: TYPE 5 2 Bedrooms / 2 Bathrooms Price: 37,000 AED Payment Plan: Max. 4 cheques Area size: 1400 sq. ft.

Family Friendly Environment Well Maintained Building Spacious and Clean Apartment 24/7 Facilities Management 24/7 Security & CCTV Monitoring Swimming Pool Gym