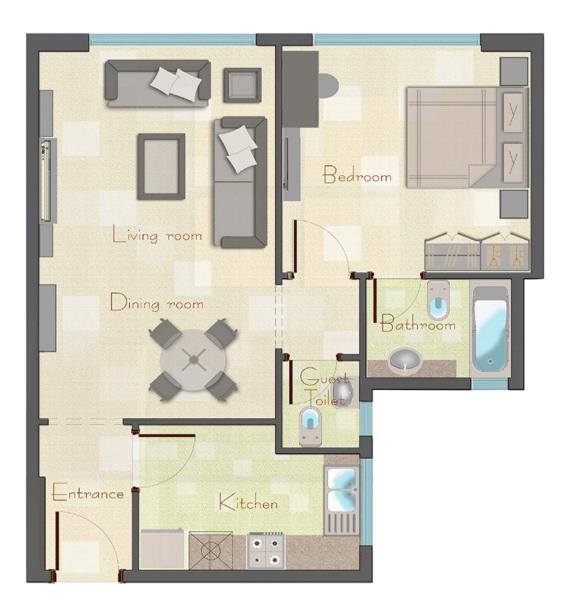

## **RESIDENTIAL FOR RENT**

| Туре         | Apartment            | Built-up Area | 850 sqft              |
|--------------|----------------------|---------------|-----------------------|
| Location     | Al Khan              | Bedrooms      | 1 Bed                 |
| Property     | Future Tower 2       | Bathrooms     | 1 Bath                |
| Unit View    | Lake                 | Parking       | 1 Car Park            |
| Entered Date | Jun 7, 2021 06:44 am | Updated Date  | Jun 20, 2022 08:25 am |

ABOUT THE APARTMENT: 1 Bedroom / 1 Bathroom Price: 30,000 AED Payment Plan: Max. 4 cheques Area size: 850 sq. ft.

Family Friendly Environment Well Maintained Building Panoramic View of the Lake 24/7 Facilities Management 24/7 Security & CCTV Monitoring Swimming Pool Gym