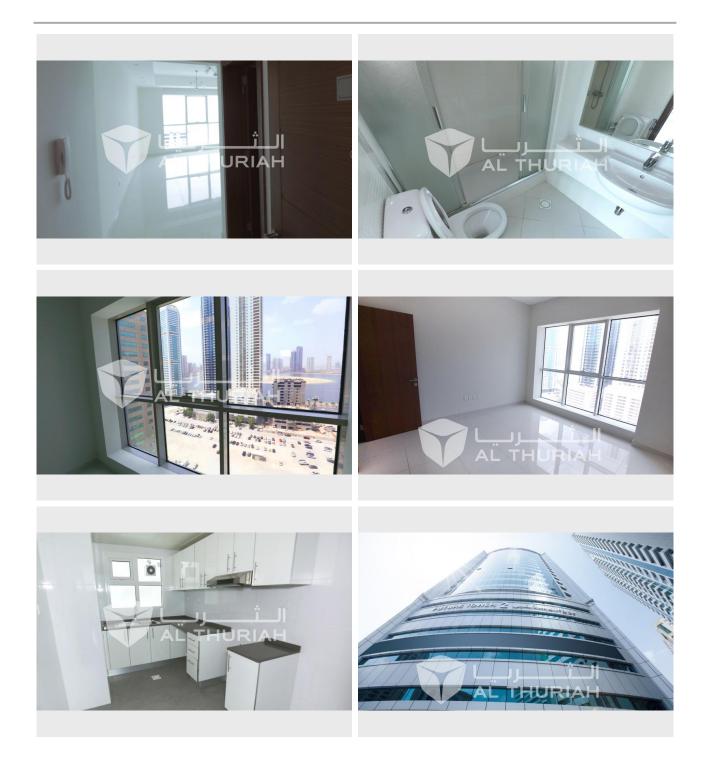

## **RESIDENTIAL FOR RENT**

| Туре         | Apartment            | Built-up Area | 850 sqft              |
|--------------|----------------------|---------------|-----------------------|
| Location     | Al Khan              | Bedrooms      | 1 Bed                 |
| Property     | Future Tower 2       | Bathrooms     | 1 Bath                |
| Unit View    | Lake                 | Parking       | 1 Car Park            |
| Entered Date | Jun 7, 2021 06:44 am | Updated Date  | Jun 20, 2022 08:25 am |

ABOUT THE APARTMENT: 1 Bedroom / 1 Bathroom Price: 30,000 AED Payment Plan: Max. 4 cheques Area size: 850 sq. ft.

Family Friendly Environment Well Maintained Building Panoramic View of the Lake 24/7 Facilities Management 24/7 Security & CCTV Monitoring Swimming Pool Gym