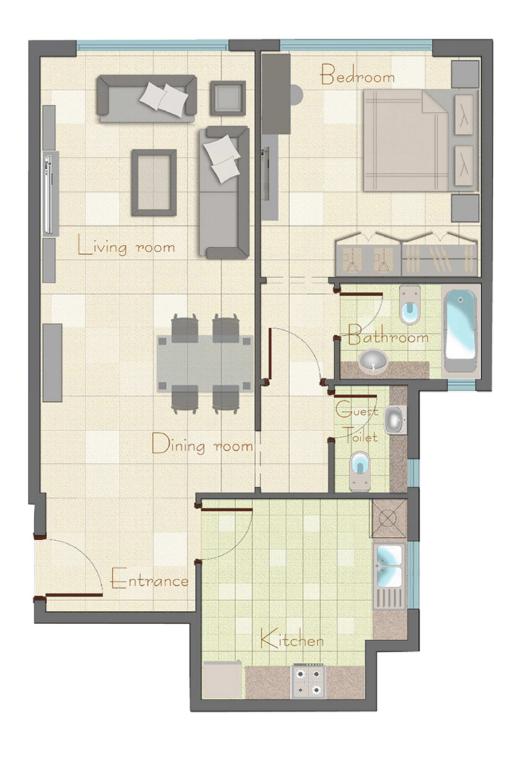

## **RESIDENTIAL FOR RENT**

| Type         | Apartment            | Built-up Area | 1,000 sqft            |
|--------------|----------------------|---------------|-----------------------|
| Location     | Al Khan              | Bedrooms      | 1 Bed                 |
| Property     | Future Tower 2       | Bathrooms     | 1 Bath                |
| Unit View    | Lake                 | Parking       | 1 Car Park            |
| Entered Date | Jun 7, 2021 03:45 am | Updated Date  | Mar 20, 2023 12:41 pm |

ABOUT THE APARTMENT: 1 Bedroom / 1 Bathroom

Price: 35,000 AED

Payment Plan: Max. 4 cheques

Area size: 1000 sq. ft.

Family Friendly Environment
Well Maintained Building
Panoramic View of the Lake
Spacious and Clean Apartment
24/7 Facilities Management
24/7 Security & CCTV Monitoring
Swimming Pool
Gym