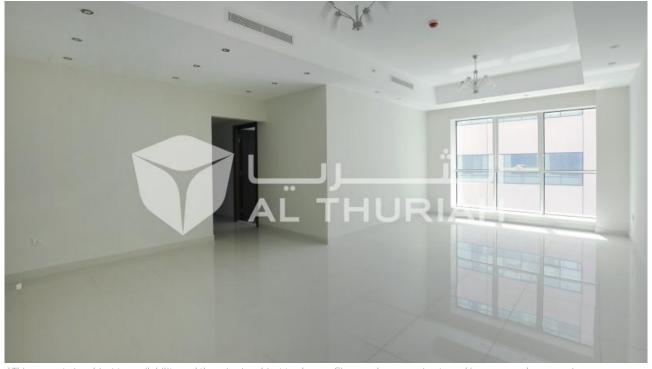

## **RESIDENTIAL FOR RENT**

| Туре         | Apartment            | Built-up Area | 1,550 sqft            |
|--------------|----------------------|---------------|-----------------------|
| Location     | Al Khan              | Bedrooms      | 2 Bed                 |
| Property     | Future Tower 2       | Bathrooms     | 3 Bath                |
| Unit View    | City                 | Parking       | 1 Car Park            |
| Entered Date | Jun 7, 2021 03:56 am | Updated Date  | Jun 26, 2023 11:16 am |

ABOUT THE APARTMENT: 2 Bedrooms / 3 Bathrooms Maids Room Price: 42,000 AED

Payment Plan: Max. 6 cheques

Area size: 1550 sq. ft.

Family Friendly Environment
Well Maintained Building
Parking Available
24/7 Facilities Management
24/7 Security & CCTV Monitoring
Swimming Pool
Gym