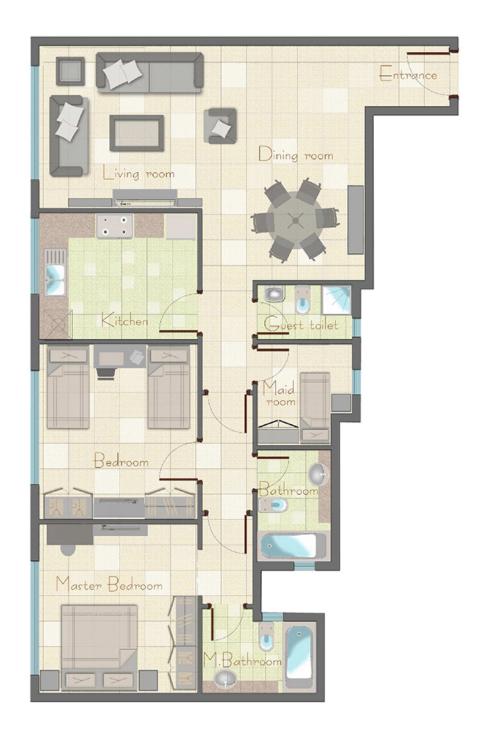

## **RESIDENTIAL FOR RENT**

| Туре         | Apartment            | Built-up Area | 1,550 sqft            |
|--------------|----------------------|---------------|-----------------------|
| Location     | Al Khan              | Bedrooms      | 2 Bed                 |
| Property     | Future Tower 2       | Bathrooms     | 3 Bath                |
| Unit View    | City                 | Parking       | 1 Car Park            |
| Entered Date | Jun 7, 2021 03:56 am | Updated Date  | Jun 26, 2023 11:16 am |

ABOUT THE APARTMENT: 2 Bedrooms / 3 Bathrooms Maids Room Price: 42,000 AED

Payment Plan: Max. 6 cheques

Area size: 1550 sq. ft.

Family Friendly Environment
Well Maintained Building
Parking Available
24/7 Facilities Management
24/7 Security & CCTV Monitoring
Swimming Pool
Gym