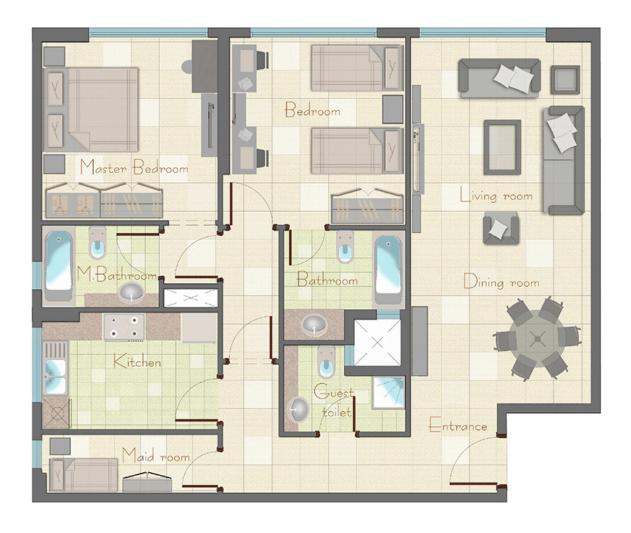

## **RESIDENTIAL FOR RENT**

| Type         | Apartment            | Built-up Area | 1,500 sqft            |
|--------------|----------------------|---------------|-----------------------|
| Location     | Al Khan              | Bedrooms      | 2 Bed                 |
| Property     | Future Tower 2       | Bathrooms     | 3 Bath                |
| Unit View    | Lake                 | Parking       | 1 Car Park            |
| Entered Date | Jun 7, 2021 03:49 am | Updated Date  | Jun 26, 2023 11:16 am |

ABOUT THE APARTMENT: 2 Bedrooms / 3 Bathrooms Maids Room Price: 46,000 AED

Payment Plan: Max. 4 cheques

Area size: 1500 sq. ft.

Family Friendly Environment Well Maintained Building Panoramic View of the Lake 24/7 Facilities Management 24/7 Security & CCTV Monitoring Swimming Pool Gym