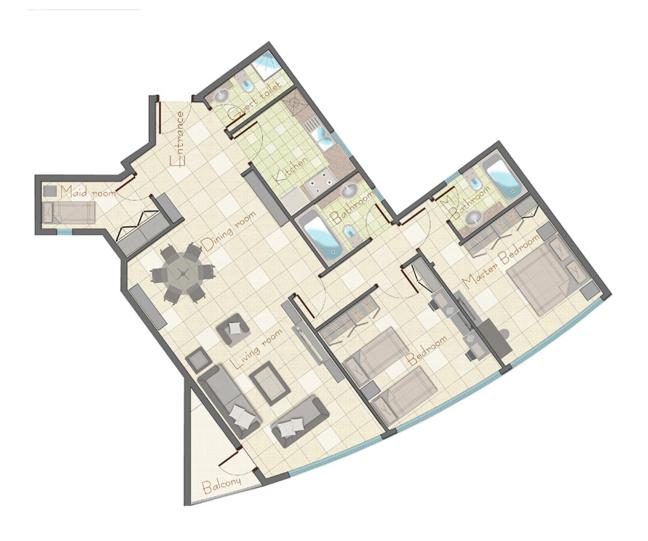

## **RESIDENTIAL FOR RENT**

| Туре         | Apartment            | Built-up Area | 1,700 sqft            |
|--------------|----------------------|---------------|-----------------------|
| Location     | Al Khan              | Bedrooms      | 2 Bed                 |
| Property     | Future Tower 2       | Bathrooms     | 3 Bath                |
| Unit View    | Lake                 | Parking       | 1 Car Park            |
| Entered Date | Jun 7, 2021 04:37 am | Updated Date  | Aug 30, 2023 11:11 am |

ABOUT THE APARTMENT: 2 Bedrooms / 3 Bathrooms Balcony Maids Room Price: 46.000 AED

Payment Plan: Max. 4 cheques

Area size: 1700 sq. ft.

Family Friendly Environment
Well Maintained Building
Panoramic View of the Lake
Parking Available
24/7 Facilities Management
24/7 Security & CCTV Monitoring
Swimming Pool
Gym