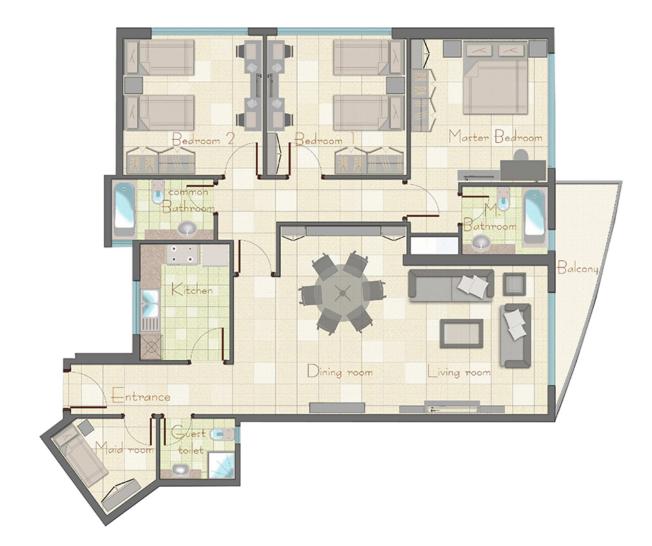

## **RESIDENTIAL FOR RENT**

| Туре         | Apartment            | Built-up Area | 1,940 sqft            |
|--------------|----------------------|---------------|-----------------------|
| Location     | Al Khan              | Bedrooms      | 3 Bed                 |
| Property     | Future Tower 2       | Bathrooms     | 3 Bath                |
| Unit View    | Sea                  | Parking       | 1 Car Park            |
| Entered Date | Jun 7, 2021 06:38 am | Updated Date  | Mar 27, 2023 01:13 pm |

ABOUT THE APARTMENT: 3 Bedrooms / 3 Bathrooms Balcony Maids Room Price: 55,000 AED Payment Plan: Max. 4 cheques Area size: 1940 sq. ft.

Family Friendly Environment Well Maintained Building Panoramic View of the Lake Parking Available 24/7 Facilities Management 24/7 Security & CCTV Monitoring Swimming Pool Gym