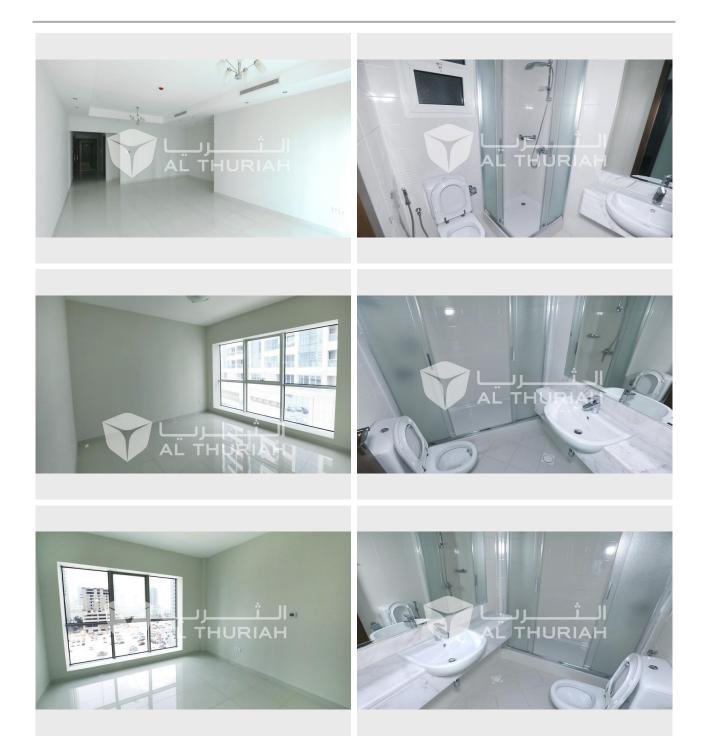

ABOUT THE APARTMENT: 3 Bedrooms / 3 Bathrooms Balcony Maids Room Price: 55,000 AED Payment Plan: Max. 4 cheques Area size: 1940 sq. ft.

Family Friendly Environment Well Maintained Building Panoramic View of the Lake Parking Available 24/7 Facilities Management 24/7 Security & CCTV Monitoring Swimming Pool Gym