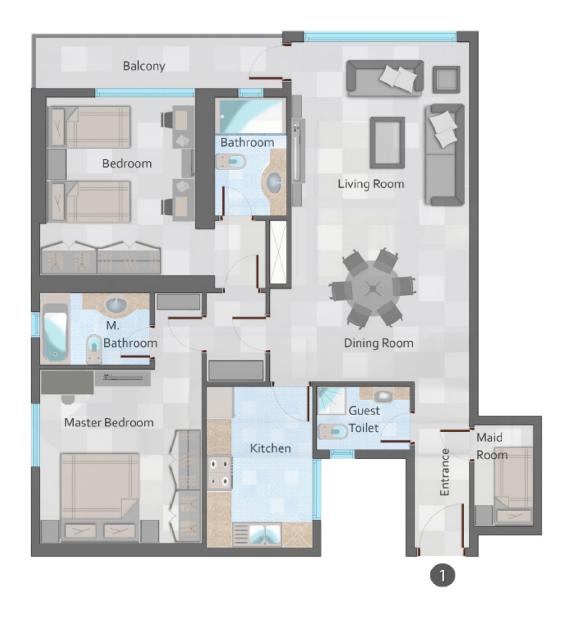

ABOUT THE APARTMENT: Unit Reference: TYPE 1 2 Bedrooms / 3 Bathrooms Balcony Maids Room Price: 44,000 AED

Payment Plan: Max. 6 cheques

Area size: 1700 sq. ft.

Family Friendly Environment
Well Maintained Building
Parking Available
24/7 Facilities Management
24/7 Security & CCTV Monitoring
Swimming Pool
Gym