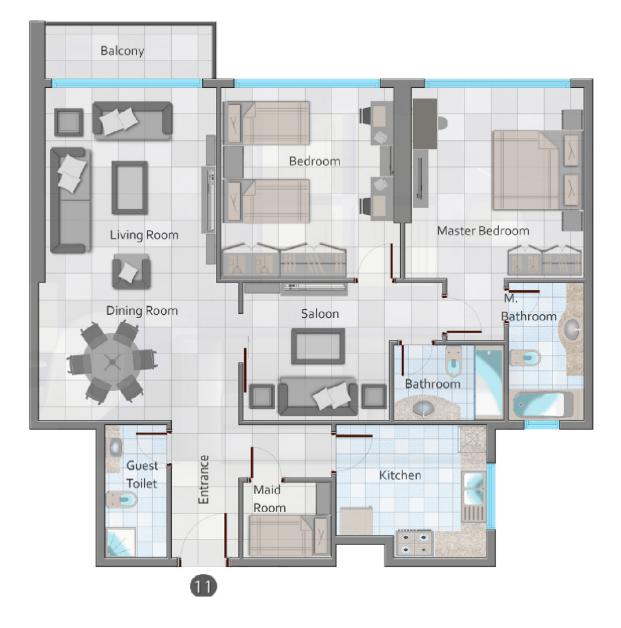

ABOUT THE APARTMENT: 2 Bedrooms / 3 Bathrooms Balcony Maids Room Price: 52,000 AED Payment Plan: Max. 6 cheques Area size: 1790 sq. ft.

Family Friendly Environment Well Maintained Building Parking Available 24/7 Facilities Management 24/7 Security & CCTV Monitoring Swimming Pool Gym