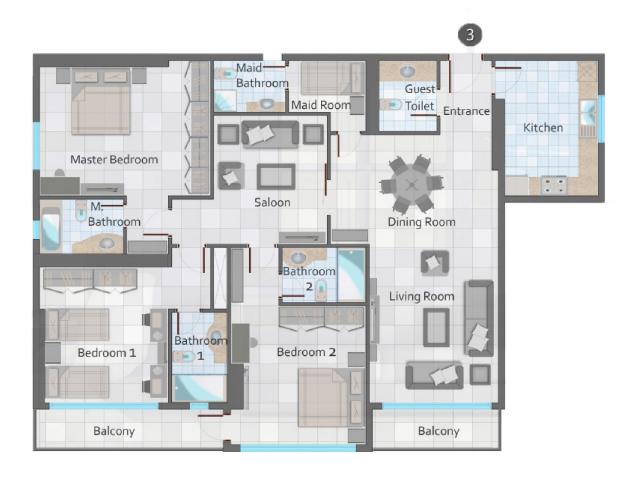

ABOUT THE APARTMENT: Unit Reference: TYPE 3
3 Bedrooms / 4 Bathrooms
Balcony
Maids Room
Price: 72,500 AED
Area size: 2600 sq. ft.

Family Friendly Environment
Well Maintained Building
Spacious and Clean Apartment
Parking Available
24/7 Facilities Management
24/7 Security & CCTV Monitoring
Swimming Pool
Gym