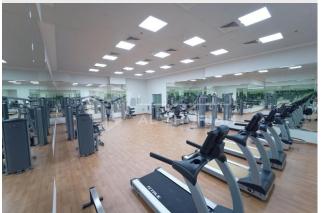

Future Tower 4 comprises a ground floor, 5 parking floors and 25 residential floors broken down into 275 residential apartments. These units come in 1, 2 and 3-bedroom options ranging from 1,030 to 2,630 square feet. There are also 3 spacious commercial shops for lease and 338 parking spaces available for the residents. Tower amenities include 5 high speed lifts, modern Gym with lockers and showers, reception area, management office, CCTV and watchman rooms.

## ABOUT THE APARTMENT:

1 Bedroom / 1 Bathroom

Price: 38,000 AED

Payment Plan: Max. 4 cheques

Area size: 1030 sq. ft.

Family Friendly Environment
Well Maintained Building
Spacious and Clean Apartment
Parking Available
24/7 Facilities Management
24/7 Security & CCTV Monitoring
Swimming Pool
Gym