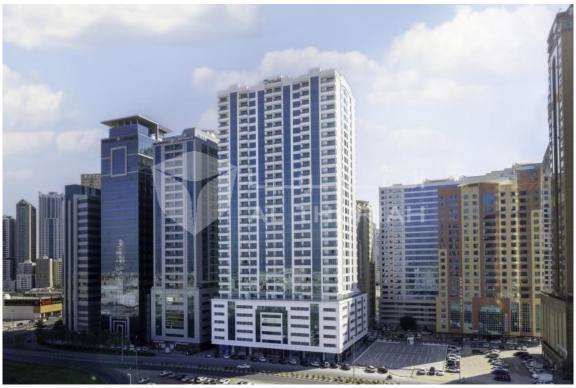

Ref#:ATG-10132

AL THURIAH GROUP
Agent

A high-rise residential tower located on the main road of Al Khan, Sharjah, next to Petrofac Towers 1 & 2 and Bank of Sharjah Headquarters. The area is popular for its panoramic waterfront views.

Future Tower 4 comprises a ground floor, 5 parking floors and 25 residential floors broken down into 275 residential apartments. These units come in 1, 2 and 3-bedroom options ranging from 1,030 to 2,630 square feet. There are also 3 spacious commercial shops for lease and 338 parking spaces available for the residents. Tower amenities include 5 high speed lifts, modern Gym with lockers and showers, reception area, management office, CCTV and watchman rooms.