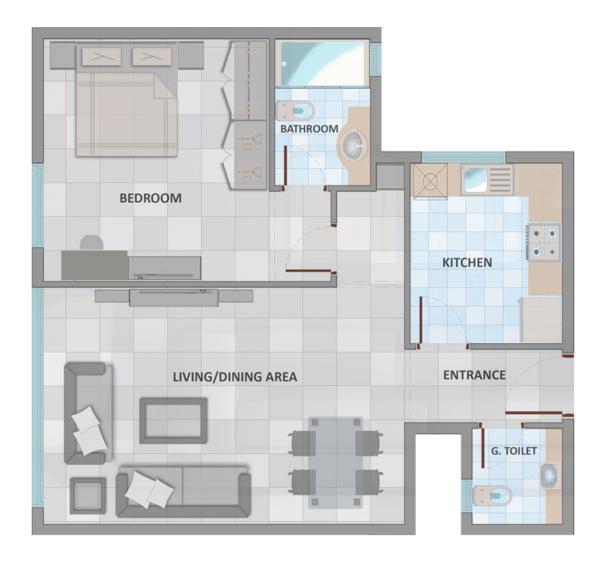

## **RESIDENTIAL FOR RENT**

| Туре         | Apartment             | Built-up Area | 1,030 sqft           |
|--------------|-----------------------|---------------|----------------------|
| Location     | Al Khan               | Bedrooms      | 1 Bed                |
| Property     | Future Tower 4        | Bathrooms     | 1 Bath               |
| Unit View    |                       | Parking       | 1 Car Park           |
| Entered Date | Jul 23, 2022 12:06 pm | Updated Date  | Nov 9, 2022 03:58 pm |

## ABOUT THE APARTMENT:

1 Bedroom / 1 Bathroom

Price: 34,000 AED

Payment Plan: Max. 4 cheques

Area size: 1030 sq. ft.

Family Friendly Environment
Well Maintained Building
Spacious and Clean Apartment
Parking Available
24/7 Facilities Management
24/7 Security & CCTV Monitoring
Swimming Pool
Gym