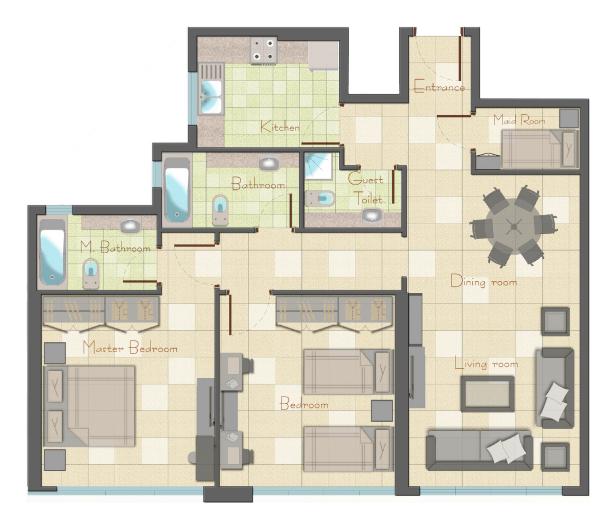

## **RESIDENTIAL FOR RENT**

| Туре         | Apartment             | Built-up Area | 1,450 sqft            |
|--------------|-----------------------|---------------|-----------------------|
| Location     | Al Khan               | Bedrooms      | 2 Bed                 |
| Property     | Pearl Tower           | Bathrooms     | 3 Bath                |
| Unit View    | Lake                  | Parking       | 1 Car Park            |
| Entered Date | Jul 24, 2021 12:54 pm | Updated Date  | Sep 23, 2023 12:48 pm |

ABOUT THE APARTMENT: Unit Reference: TYPE 3 2 Bedrooms / 3 Bathrooms Maids Room Payment Plan: Max. 4 cheques Area size: 1450 sq. ft.

Family Friendly Environment Well Maintained Building Spacious and Clean Apartment 24/7 Facilities Management 24/7 Security & CCTV Monitoring Gym