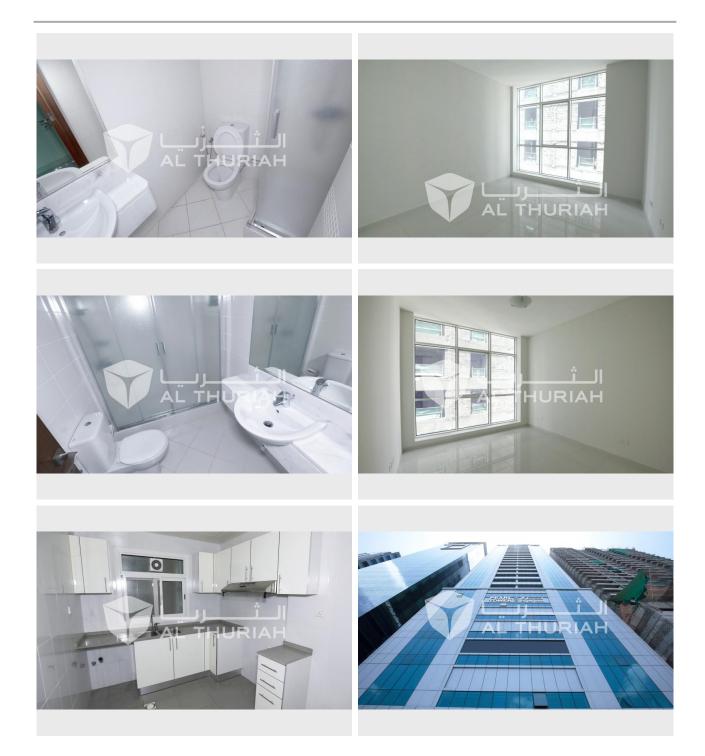

ABOUT THE APARTMENT: Unit Reference: TYPE 3 2 Bedrooms / 3 Bathrooms Maids Room Payment Plan: Max. 4 cheques Area size: 1450 sq. ft.

Family Friendly Environment Well Maintained Building Spacious and Clean Apartment 24/7 Facilities Management 24/7 Security & CCTV Monitoring Gym