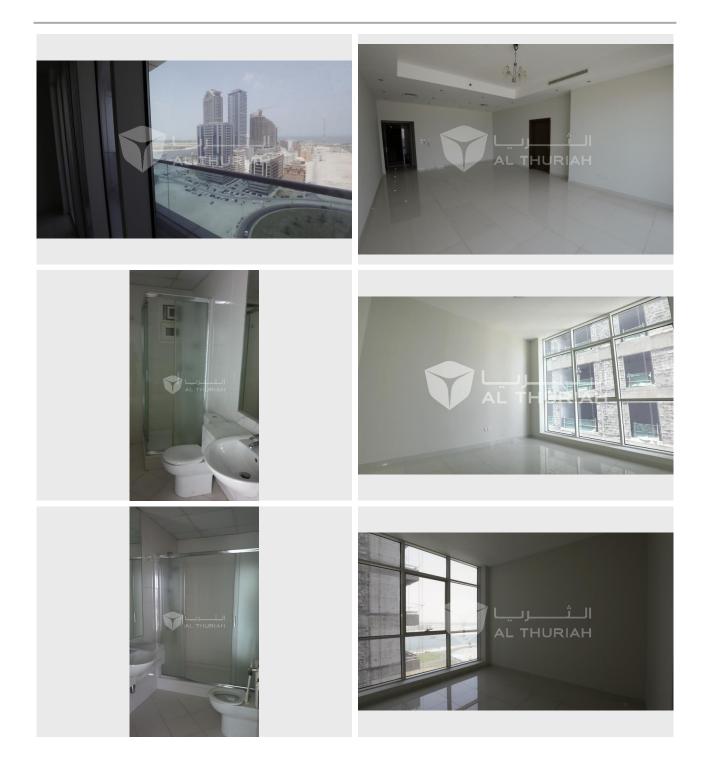

ABOUT THE APARTMENT: Unit Reference: TYPE 2 3 Bedrooms / 3 Bathrooms Balcony

Maids Room Payment Plan: Max. 4 cheques Area size: 2100 sq. ft.

Family-Friendly Environment Well Maintained Building Spacious and Clean Apartment 24/7 Facilities Management 24/7 Security & CCTV Monitoring Gym