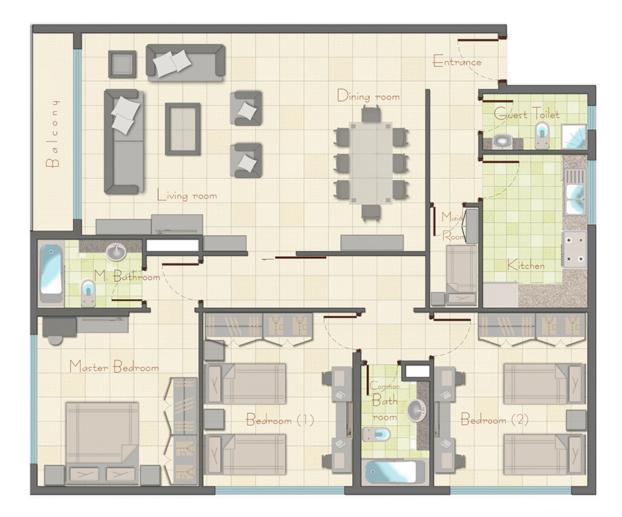

## **RESIDENTIAL FOR RENT**

| Туре         | Apartment             | Built-up Area | 2,100 sqft            |
|--------------|-----------------------|---------------|-----------------------|
| Location     | Al Khan               | Bedrooms      | 3 Bed                 |
| Property     | Pearl Tower           | Bathrooms     | 3 Bath                |
| Unit View    |                       | Parking       | 1 Car Park            |
| Entered Date | Sep 25, 2021 02:46 pm | Updated Date  | Aug 30, 2023 11:14 am |

ABOUT THE APARTMENT: Unit Reference: TYPE 2 3 Bedrooms / 3 Bathrooms Balcony

Maids Room Payment Plan: Max. 4 cheques Area size: 2100 sq. ft.

Family-Friendly Environment Well Maintained Building Spacious and Clean Apartment 24/7 Facilities Management 24/7 Security & CCTV Monitoring Gym