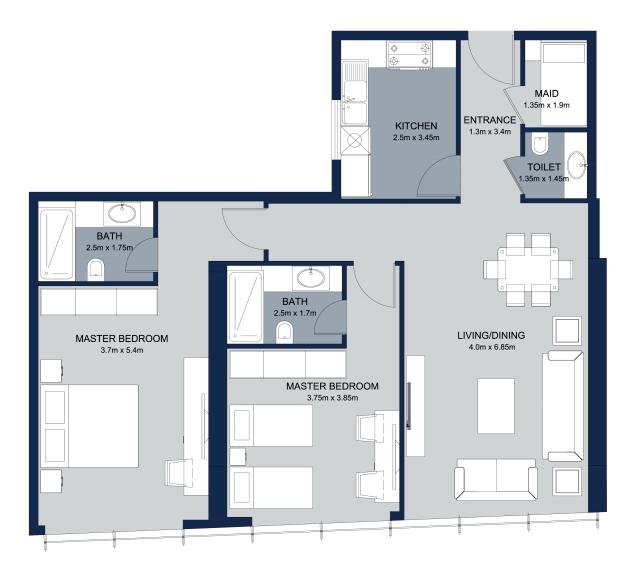

## **RESIDENTIAL FOR RENT**

| Туре         | Apartment            | Built-up Area | 1,510 sqft            |
|--------------|----------------------|---------------|-----------------------|
| Location     | Al Mamzar - Sharjah  | Bedrooms      | 2 Bed                 |
| Property     | La Plage Tower       | Bathrooms     | 2 Bath                |
| Unit View    | Partial Sea View     | Parking       | 1 Car Park            |
| Entered Date | Jan 9, 2023 05:07 pm | Updated Date  | Apr 24, 2025 03:22 pm |

ABOUT THE APARTMENT: Residential Units for Lease 2 Bedrooms / 2 Bathrooms Price: 85,000 AED Area Size: 1510 sq. ft.

Family Friendly Environment Well Maintained Building Jaw-Dropping 360 Panoramic View Expansive Apartment Parking Available 24/7 Facilities Management 24/7 Security & CCTV Monitoring Outdoor Swimming Pool for Kids & Adults State-of-the-Art Gyms for Ladies & Gents Beach Access Leisure Activities