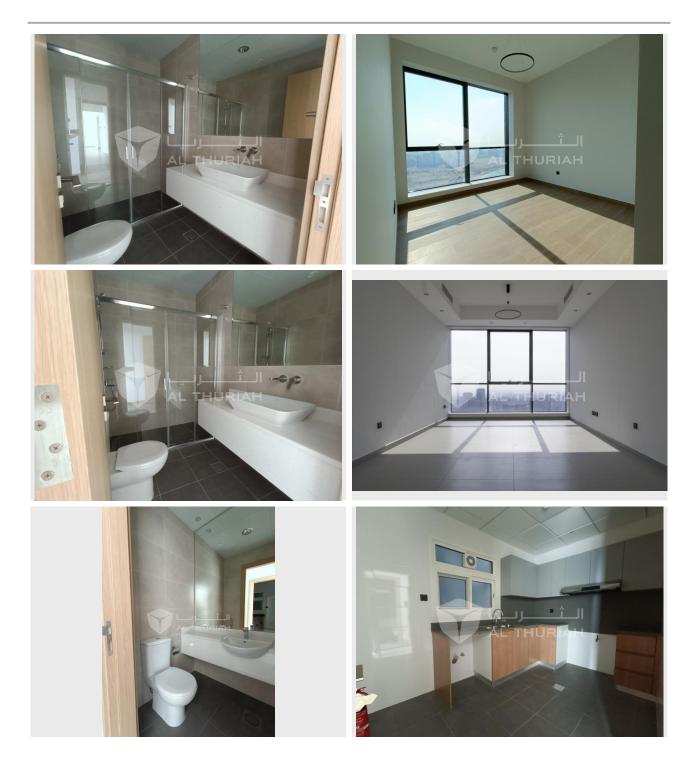

ABOUT THE APARTMENT: Residential Units for Lease 2 Bedrooms / 2 Bathrooms Price: 85,000 AED Area Size: 1510 sq. ft.

Family Friendly Environment Well Maintained Building Jaw-Dropping 360 Panoramic View Expansive Apartment Parking Available 24/7 Facilities Management 24/7 Security & CCTV Monitoring Outdoor Swimming Pool for Kids & Adults State-of-the-Art Gyms for Ladies & Gents Beach Access Leisure Activities