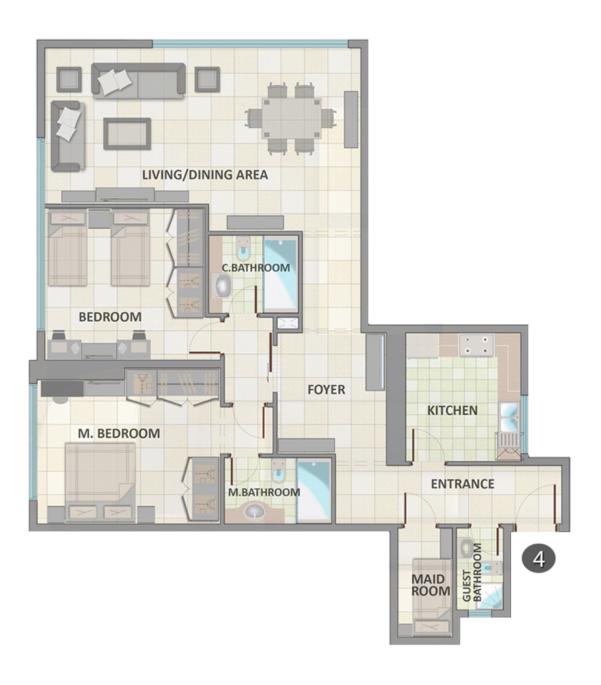

ABOUT THE APARTMENT: Unit Reference: TYPE 4 2 Bedrooms / 3 Bathrooms Maids Room Price: 52,500 AED Area size: 1825 sq. ft.

Family Friendly Environment
Well Maintained Building
Spacious and Clean Apartment
24/7 Facilities Management
24/7 Security & CCTV Monitoring
Separate Gyms for Gents & Ladies
Outdoor Swimming Pool
Running Track
Kids Play Area
Garden Area