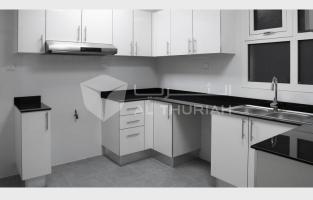

## **RESIDENTIAL FOR RENT**

| Туре         | Apartment             | Built-up Area | 1,825 sqft            |
|--------------|-----------------------|---------------|-----------------------|
| Location     | Al Mamzar - Sharjah   | Bedrooms      | 2 Bed                 |
| Property     | Sunset Tower          | Bathrooms     | 3 Bath                |
| Unit View    | City                  | Parking       | 1 Car Park            |
| Entered Date | Jul 24, 2021 03:32 pm | Updated Date  | Apr 23, 2022 02:10 pm |

ABOUT THE APARTMENT: Unit Reference: TYPE 4 2 Bedrooms / 3 Bathrooms Maids Room Price: 52,500 AED Area size: 1825 sq. ft.

Family Friendly Environment
Well Maintained Building
Spacious and Clean Apartment
24/7 Facilities Management
24/7 Security & CCTV Monitoring
Separate Gyms for Gents & Ladies
Outdoor Swimming Pool
Running Track
Kids Play Area
Garden Area