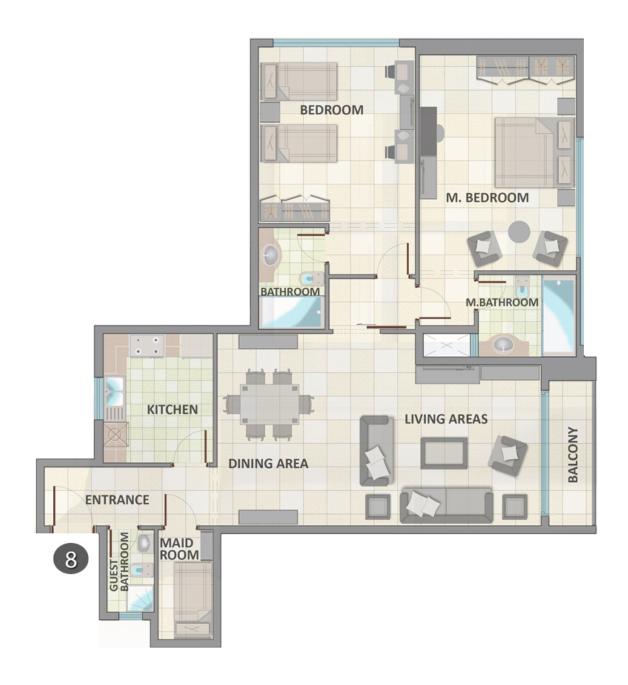

ABOUT THE APARTMENT: Unit Reference: TYPE 8 2 Bedrooms / 3 Bathrooms Maids Room Balcony Price: 52,500 AED

Area size: 1830 sq. ft.

Family Friendly Environment
Well Maintained Building
Spacious and Clean Apartment
24/7 Facilities Management
24/7 Security & CCTV Monitoring
Separate Gyms for Gents & Ladies
Outdoor Swimming Pool
Running Track
Kids Play Area
Garden Area

## **RESIDENTIAL FOR RENT**

| Туре         | Apartment             | Built-up Area | 1,830 sqft           |
|--------------|-----------------------|---------------|----------------------|
| Location     | Al Mamzar - Sharjah   | Bedrooms      | 2 Bed                |
| Property     | Sunset Tower          | Bathrooms     | 3 Bath               |
| Unit View    |                       | Parking       | 1 Car Park           |
| Entered Date | Jul 24, 2021 04:52 pm | Updated Date  | Jul 3, 2023 09:14 am |