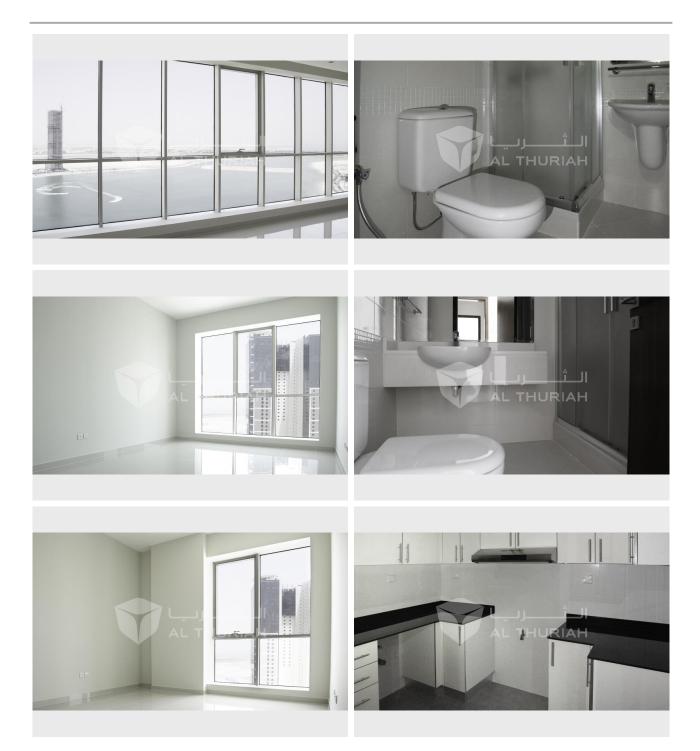

ABOUT THE APARTMENT:

Unit Reference: TYPE 2 2 Bedrooms / 3 Bathrooms Maids Room Price: 60,000 AED Area size: 1780 sq. ft.

Family Friendly Environment Well Maintained Building Spacious and Clean Apartment 24/7 Facilities Management 24/7 Security & CCTV Monitoring Separate Gyms for Gents & Ladies Outdoor Swimming Pool Running Track Kids Play Area Garden Area