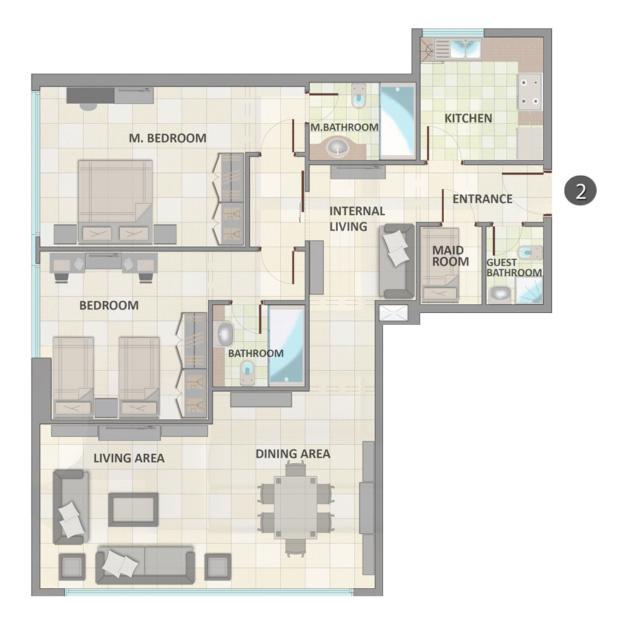

## **RESIDENTIAL FOR RENT**

| Туре         | Apartment             | Built-up Area | 1,780 sqft           |
|--------------|-----------------------|---------------|----------------------|
| Location     | Al Mamzar - Sharjah   | Bedrooms      | 2 Bed                |
| Property     | Sunset Tower          | Bathrooms     | 3 Bath               |
| Unit View    | Beach                 | Parking       | 1 Car Park           |
| Entered Date | Jul 24, 2021 03:13 pm | Updated Date  | Jul 3, 2023 09:14 am |

ABOUT THE APARTMENT:

Unit Reference: TYPE 2 2 Bedrooms / 3 Bathrooms Maids Room Price: 60,000 AED Area size: 1780 sq. ft.

Family Friendly Environment Well Maintained Building Spacious and Clean Apartment 24/7 Facilities Management 24/7 Security & CCTV Monitoring Separate Gyms for Gents & Ladies Outdoor Swimming Pool Running Track Kids Play Area Garden Area