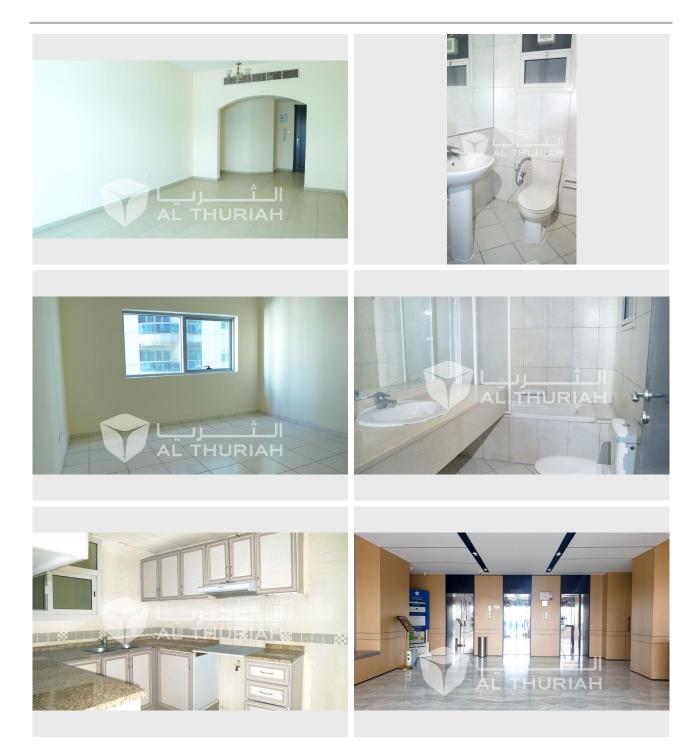

## **RESIDENTIAL FOR RENT**

| Туре         | Apartment             | Built-up Area | 1,000 sqft            |
|--------------|-----------------------|---------------|-----------------------|
| Location     | Al Nahda              | Bedrooms      | 1 Bed                 |
| Property     | Sahara Tower 1        | Bathrooms     | 1 Bath                |
| Unit View    | Mall                  | Parking       | -                     |
| Entered Date | Jun 21, 2021 08:32 am | Updated Date  | Oct 20, 2022 05:17 pm |

ABOUT THE APARTMENT: 1 Bedroom / 1 Bathroom Balcony Price: 32,000 AED Payment Plan: 4 cheques Area size: 1000 sq. ft.

Family Friendly Environment Well Maintained Building Stellar and Breath-taking View 24/7 Facilities Management 24/7 Security & CCTV Monitoring Swimming Pool Gym