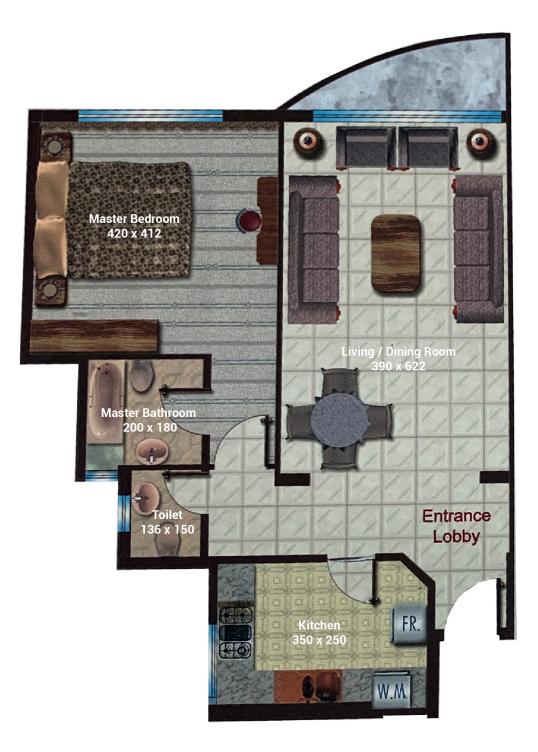

## **RESIDENTIAL FOR RENT**

| Туре         | Apartment            | Built-up Area | 1,000 sqft           |
|--------------|----------------------|---------------|----------------------|
| Location     | Al Nahda             | Bedrooms      | 1 Bed                |
| Property     | Sahara Tower 1       | Bathrooms     | 1 Bath               |
| Unit View    | Mall                 | Parking       | -                    |
| Entered Date | Jun 5, 2021 12:52 am | Updated Date  | Feb 8, 2022 04:52 pm |

ABOUT THE APARTMENT: 1 Bedroom / 1 Bathroom Balcony Price: 30,000 AED Payment Plan: 4 cheques Area size: 1000 sq. ft.

Family Friendly Environment Well Maintained Building Stellar and Breath-taking View 24/7 Facilities Management 24/7 Security & CCTV Monitoring Swimming Pool Gym