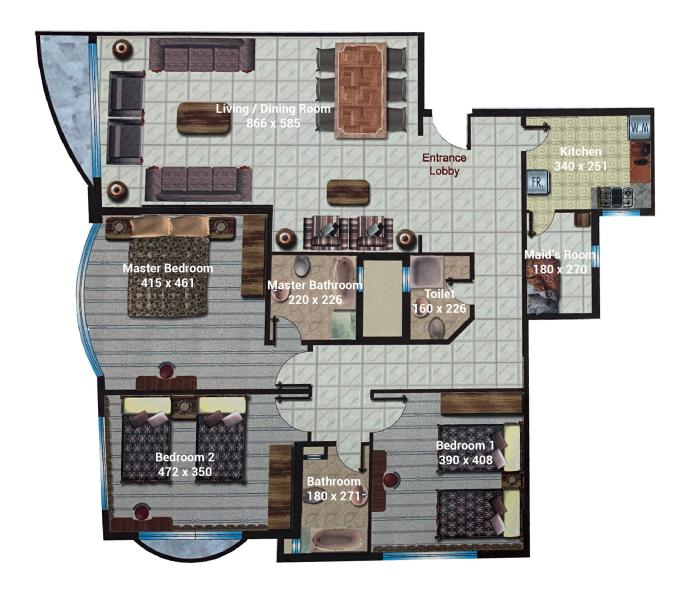

The tower also offers complete facility management with 24/7 security services for your highest quality living.

ABOUT THE APARTMENT: **Unit Reference: TYPE 4**3 Bedrooms / 3 Bathrooms
Balcony
Price: 55,000 AED

Payment Plan: 4 cheques Area size: 2120 sq. ft.

Family Friendly Environment
Well Maintained Building
Stellar and Breath-taking View
Expansive Apartment
24/7 Facilities Management
24/7 Security & CCTV Monitoring
Swimming Pool
Gym