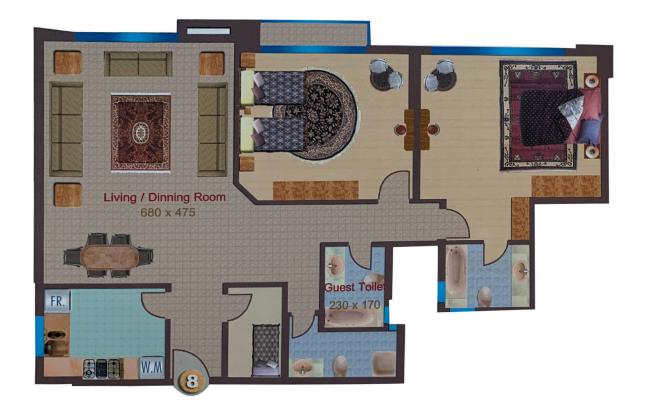

## **RENTING @ AED45K PER ANNUM**

2BR-Type 8 | Convenient Location | 1 Month Free

<sup>\*</sup>This property is subject to availability and the price is subject to change. Size may be approximate and images may be genereic.

## **RESIDENTIAL FOR RENT**

| Туре         | Apartment            | Built-up Area | 1,655 sqft            |
|--------------|----------------------|---------------|-----------------------|
| Location     | Al Nahda             | Bedrooms      | 2 Bed                 |
| Property     | Sahara Tower 2       | Bathrooms     | 3 Bath                |
| Unit View    | Mall                 | Parking       | -                     |
| Entered Date | Jun 5, 2021 06:45 am | Updated Date  | Sep 11, 2023 10:21 am |

ABOUT THE APARTMENT: **Unit Reference: TYPE 8**2 Bedrooms / 2 Bathrooms
Balcony
Maids Room
Price: 45,000 AED
Payment Plan: 4 cheques

Area size: 1655 sq. ft.

Family Friendly Environment Well Maintained Building Stellar and Breath-taking Views 24/7 Facilities Management 24/7 Security & CCTV Monitoring Swimming Pool Gym