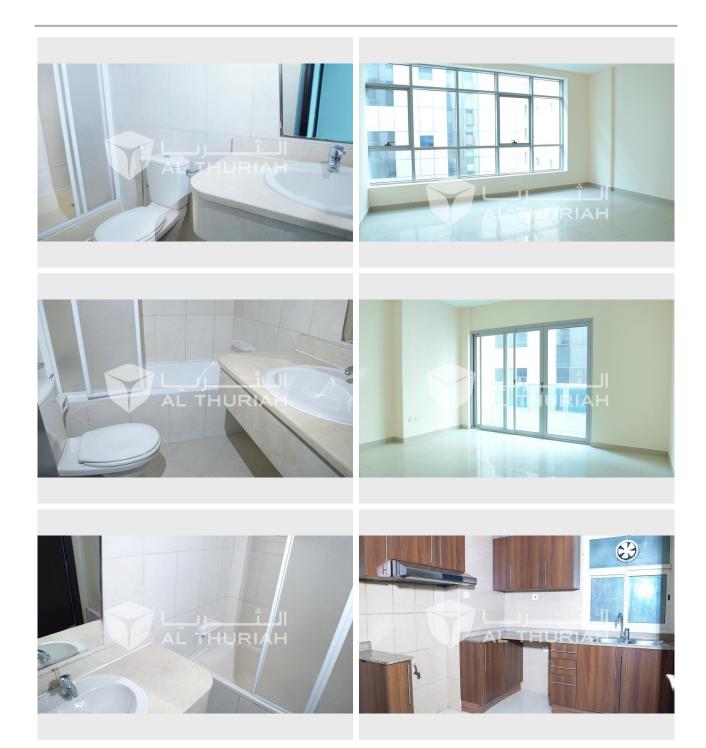

ABOUT THE APARTMENT: **Unit Reference: TYPE 8**2 Bedrooms / 2 Bathrooms
Balcony
Maids Room
Price: 45,000 AED
Payment Plan: 4 cheques

Area size: 1655 sq. ft.

Family Friendly Environment Well Maintained Building Stellar and Breath-taking Views 24/7 Facilities Management 24/7 Security & CCTV Monitoring Swimming Pool Gym