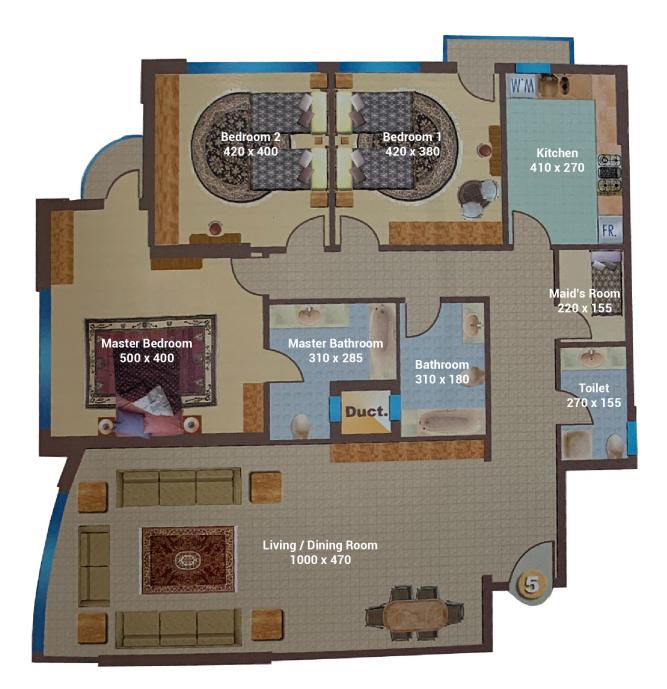

## **RESIDENTIAL FOR RENT**

| Туре         | Apartment             | Built-up Area | 2,200 sqft            |
|--------------|-----------------------|---------------|-----------------------|
| Location     | Al Nahda              | Bedrooms      | 3 Bed                 |
| Property     | Sahara Tower 2        | Bathrooms     | 3 Bath                |
| Unit View    | City                  | Parking       | -                     |
| Entered Date | Jun 20, 2021 04:18 pm | Updated Date  | Apr 19, 2023 09:22 am |

ABOUT THE APARTMENT: 3 Bedrooms / 3 Bathrooms Balcony Maids Room Price: 55,000 AED Payment Plan: 4 cheques Area size: 2200 sq. ft.

Family-Friendly Environment Well Maintained Building Stellar and Breath-taking Views Expansive Apartment 24/7 Facilities Management 24/7 Security & CCTV Monitoring Swimming Pool Gym