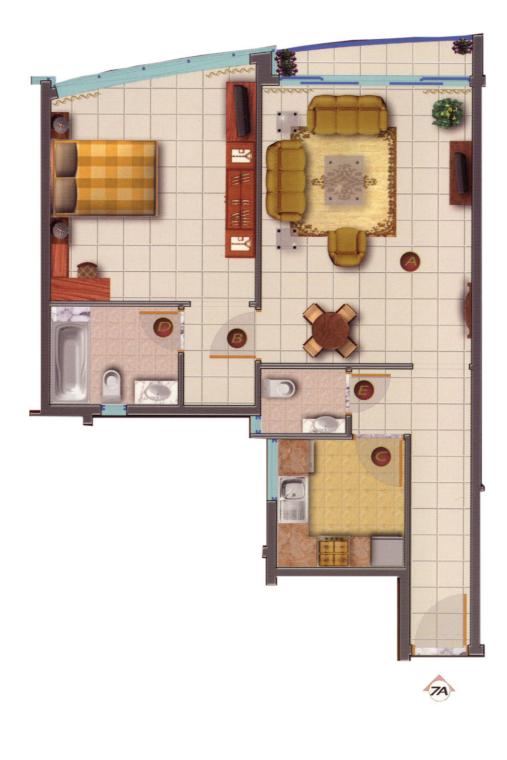

ABOUT THE APARTMENT: **Unit Reference: TYPE 7A** 1 Bedroom / 1 Bathroom Balcony Price: 40,000 AED

Area size: 970 sq. ft.

Family Friendly Environment Well Maintained Building Stellar and Breath-taking View Parking Available 24/7 Facilities Management 24/7 Security & CCTV Monitoring Swimming Pool Gym

## **RESIDENTIAL FOR RENT**

| Туре         | Apartment            | Built-up Area | 970 sqft             |
|--------------|----------------------|---------------|----------------------|
| Location     | Al Nahda             | Bedrooms      | 1 Bed                |
| Property     | Sahara Tower 3       | Bathrooms     | 1 Bath               |
| Unit View    | City                 | Parking       | 1 Car Park           |
| Entered Date | Jun 5, 2021 07:52 am | Updated Date  | May 8, 2025 10:02 am |