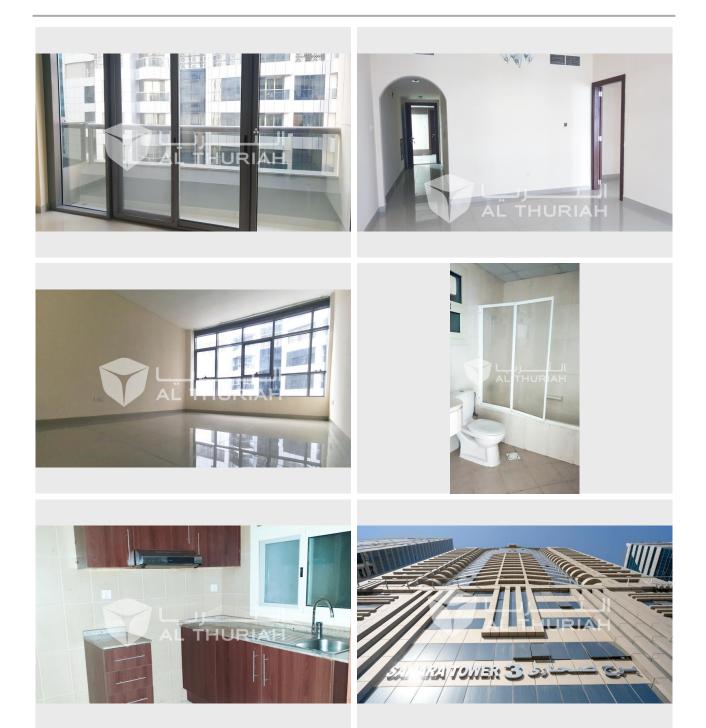

ABOUT THE APARTMENT: **Unit Reference: TYPE 7A** 1 Bedroom / 1 Bathroom Balcony Price: 40,000 AED

Area size: 970 sq. ft.

Family Friendly Environment Well Maintained Building Stellar and Breath-taking View Parking Available 24/7 Facilities Management 24/7 Security & CCTV Monitoring Swimming Pool Gym