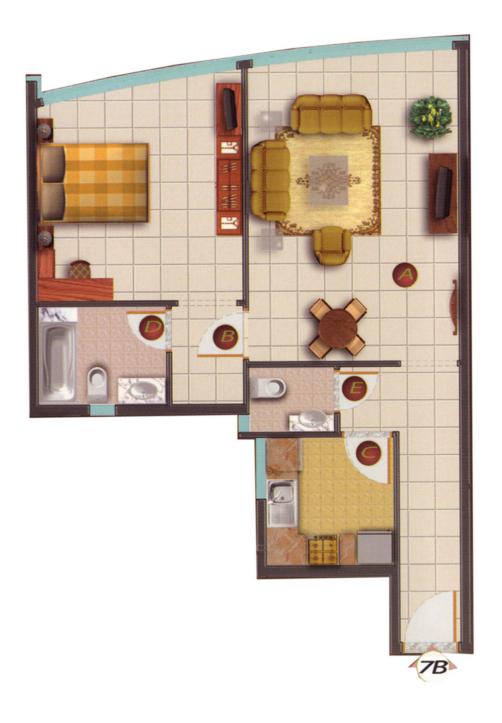

## **RESIDENTIAL FOR RENT**

| Туре         | Apartment            | Built-up Area | 970 sqft             |
|--------------|----------------------|---------------|----------------------|
| Location     | Al Nahda             | Bedrooms      | 1 Bed                |
| Property     | Sahara Tower 3       | Bathrooms     | 1 Bath               |
| Unit View    | City                 | Parking       | 1 Car Park           |
| Entered Date | Jun 5, 2021 07:56 am | Updated Date  | Dec 6, 2023 10:45 am |

ABOUT THE APARTMENT:

1 Bedroom / 1 Bathroom

Price: 35,000 AED

Payment Plan: 4 cheques Area size: 970 sq. ft.

Family Friendly Environment
Well Maintained Building
Stellar and Breath-taking View
Parking Available
24/7 Facilities Management
24/7 Security & CCTV Monitoring
Swimming Pool
Gym