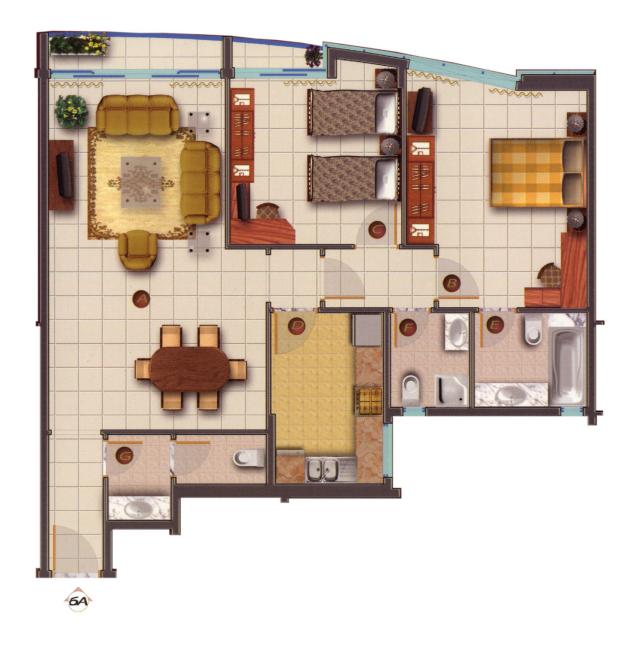

## **RENTING @ AED65K PER ANNUM**

2BR-Type 6A | Spacious Unit | Convenient Location

\*This property is subject to availability and the price is subject to change. Size may be approximate and images may be genereic.

ABOUT THE APARTMENT: Unit Reference: TYPE 6A 2 Bedrooms / 2 Bathrooms Balcony

Price: 65,000 AED

Payment Plan: 4 cheques Area size: 1500 sq. ft.

Family Friendly Environment Well Maintained Building Stellar and Breath-taking View Parking Available 24/7 Facilities Management 24/7 Security & CCTV Monitoring Swimming Pool Gym