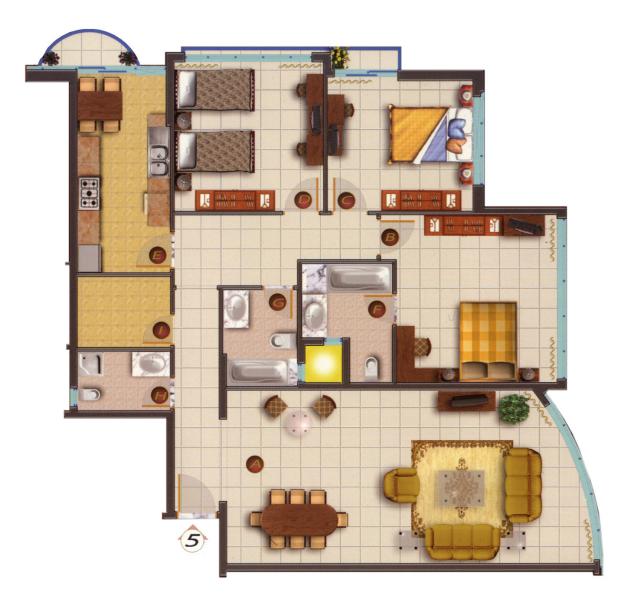

## **RESIDENTIAL FOR RENT**

| Туре         | Apartment             | Built-up Area | 2,070 sqft            |
|--------------|-----------------------|---------------|-----------------------|
| Location     | Al Nahda              | Bedrooms      | 3 Bed                 |
| Property     | Sahara Tower 3        | Bathrooms     | 3 Bath                |
| Unit View    | City                  | Parking       | 3 Car Park            |
| Entered Date | Jul 24, 2021 10:14 am | Updated Date  | Nov 24, 2021 12:34 pm |

ABOUT THE APARTMENT: 1 Month Rent for Free 3 Bedrooms / 3 Bathrooms Balcony Price: 55,000 AED Payment Plan: 4 cheques Area size: 2070 sq. ft.

Family Friendly Environment Well Maintained Building Stellar and Breath-taking View Expansive Apartment Parking Available 24/7 Facilities Management 24/7 Security & CCTV Monitoring Swimming Pool Gym