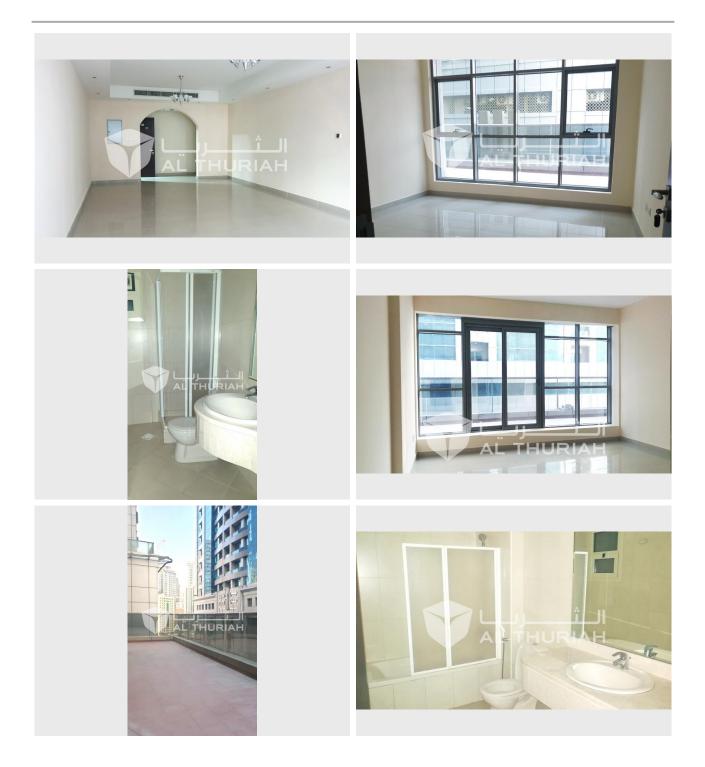

ABOUT THE APARTMENT: 1 Month Rent for Free 3 Bedrooms / 3 Bathrooms Balcony Price: 55,000 AED Payment Plan: 4 cheques Area size: 2070 sq. ft.

Family Friendly Environment Well Maintained Building Stellar and Breath-taking View Expansive Apartment Parking Available 24/7 Facilities Management 24/7 Security & CCTV Monitoring Swimming Pool Gym