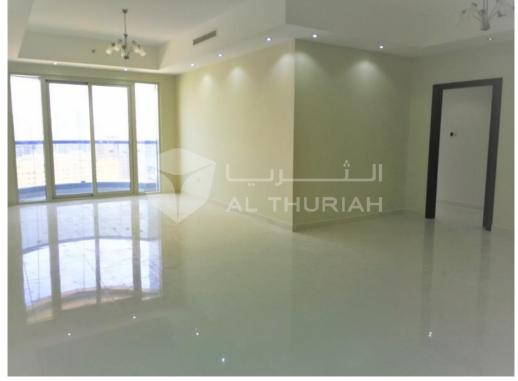

## **RESIDENTIAL FOR RENT**

| Туре         | Apartment            | Built-up Area | 2,470 sqft            |
|--------------|----------------------|---------------|-----------------------|
| Location     | Al Nahda             | Bedrooms      | 4 Bed                 |
| Property     | Sahara Tower 4       | Bathrooms     | 4 Bath                |
| Unit View    | City                 | Parking       | -                     |
| Entered Date | Nov 4, 2021 01:52 pm | Updated Date  | Sep 21, 2022 09:47 am |

ABOUT THE APARTMENT: Unit Reference: TYPE 3 4 Bedrooms / 4 Bathroom Balcony Maid's Room Price: 75,000 AED Payment Plan: 4 cheques

Area size: 2,470 sq. ft.

Family Friendly Environment
Well Maintained Building
Stellar and Breath-taking View
Parking Available
24/7 Facilities Management
24/7 Security & CCTV Monitoring
Swimming Pool
Gym