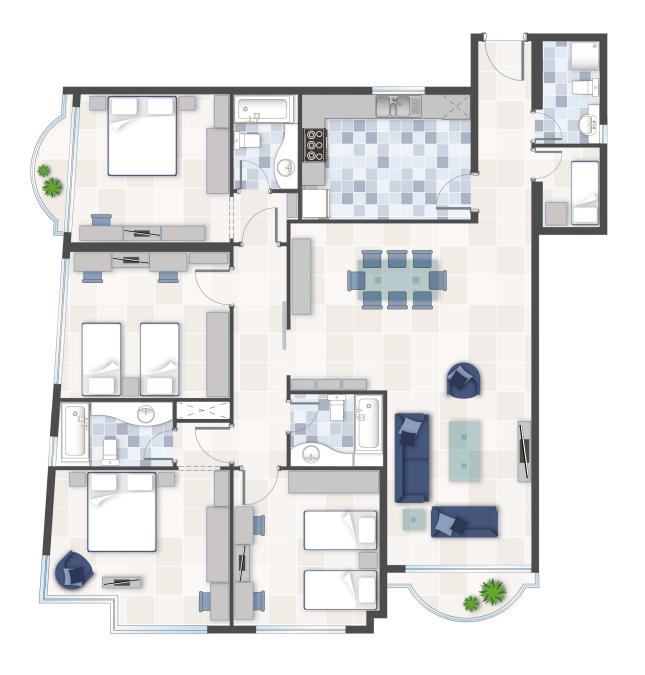

## **RESIDENTIAL FOR RENT**

| Туре         | Apartment            | Built-up Area | 2,470 sqft            |
|--------------|----------------------|---------------|-----------------------|
| Location     | Al Nahda             | Bedrooms      | 4 Bed                 |
| Property     | Sahara Tower 4       | Bathrooms     | 4 Bath                |
| Unit View    | City                 | Parking       | -                     |
| Entered Date | Nov 4, 2021 01:52 pm | Updated Date  | Sep 21, 2022 09:47 am |

ABOUT THE APARTMENT: Unit Reference: TYPE 3 4 Bedrooms / 4 Bathroom Balcony Maid's Room Price: 75,000 AED Payment Plan: 4 cheques

Area size: 2,470 sq. ft.

Family Friendly Environment
Well Maintained Building
Stellar and Breath-taking View
Parking Available
24/7 Facilities Management
24/7 Security & CCTV Monitoring
Swimming Pool
Gym