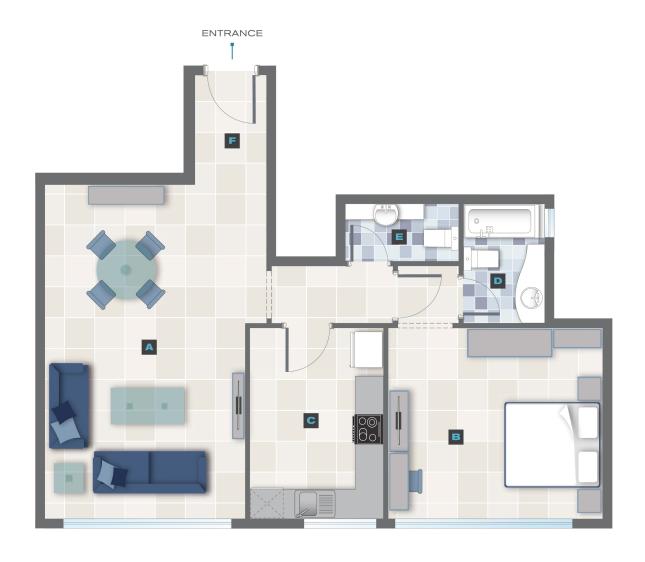

## **RESIDENTIAL FOR RENT**

| Type         | Apartment            | Built-up Area | 1,065 sqft            |
|--------------|----------------------|---------------|-----------------------|
| Location     | Al Nahda             | Bedrooms      | 1 Bed                 |
| Property     | Sahara Tower 5       | Bathrooms     | 1 Bath                |
| Unit View    | City                 | Parking       | 1 Car Park            |
| Entered Date | Jun 6, 2021 01:06 am | Updated Date  | Jan 22, 2024 03:42 pm |

## ABOUT THE APARTMENT:

1 Bedroom / 1 Bathroom

Price: 45,000 AED

Payment Plan: 4 cheques Area size: 1065 sq. ft.

Family-Friendly Environment
Well Maintained Building
Stellar and Breath-taking View
Parking Available
24/7 Facilities Management
24/7 Security & CCTV Monitoring
Swimming Pool
Gym