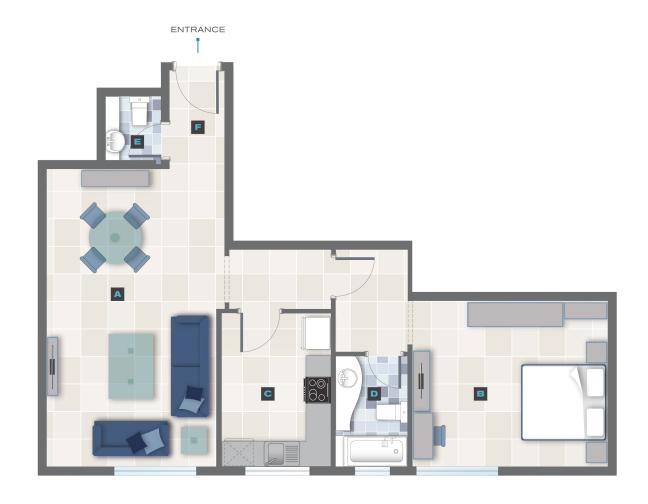

## **RESIDENTIAL FOR RENT**

| Туре         | Apartment             | Built-up Area | 1,065 sqft           |
|--------------|-----------------------|---------------|----------------------|
| Location     | Al Nahda              | Bedrooms      | 1 Bed                |
| Property     | Sahara Tower 5        | Bathrooms     | 1 Bath               |
| Unit View    |                       | Parking       | 1 Car Park           |
| Entered Date | Jun 28, 2021 10:51 am | Updated Date  | Sep 5, 2023 04:03 pm |

## ABOUT THE APARTMENT:

1 Bedroom / 1 Bathroom

Price: 40,000 AED

Payment Plan: 4 cheques Area size: 1065 sq. ft.

Family-Friendly Environment
Well Maintained Building
Stellar and Breath-taking View
Parking Available
24/7 Facilities Management
24/7 Security & CCTV Monitoring
Swimming Pool
Gym