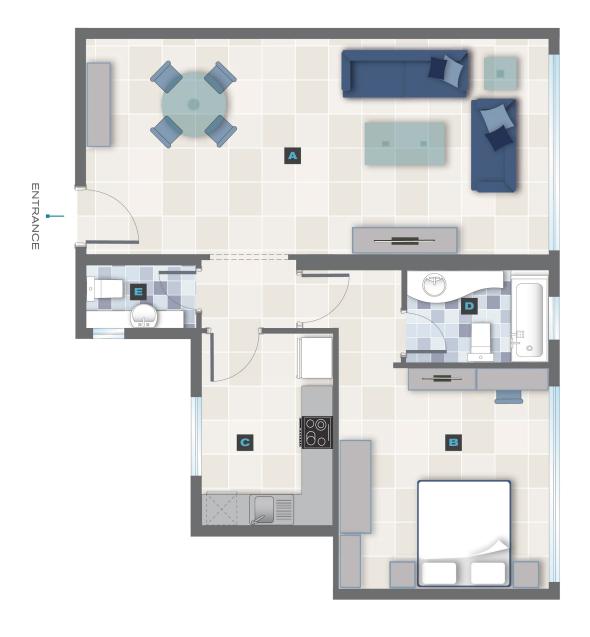

## **RESIDENTIAL FOR RENT**

| Туре         | Apartment            | Built-up Area | 1,065 sqft           |
|--------------|----------------------|---------------|----------------------|
| Location     | Al Nahda             | Bedrooms      | 1 Bed                |
| Property     | Sahara Tower 5       | Bathrooms     | 1 Bath               |
| Unit View    | Burj Khalifa         | Parking       | 1 Car Park           |
| Entered Date | Jun 5, 2021 09:42 am | Updated Date  | May 8, 2025 09:55 am |

ABOUT THE APARTMENT: Unit Reference: TYPE 6
1 Bedroom / 1 Bathroom
Price: 48.000 AED

Payment Plan: 4 cheques Area size: 1065 sq. ft.

Family-Friendly Environment
Well Maintained Building
Stellar and Breath-taking View
Parking Available
24/7 Facilities Management
24/7 Security & CCTV Monitoring
Swimming Pool
Gym