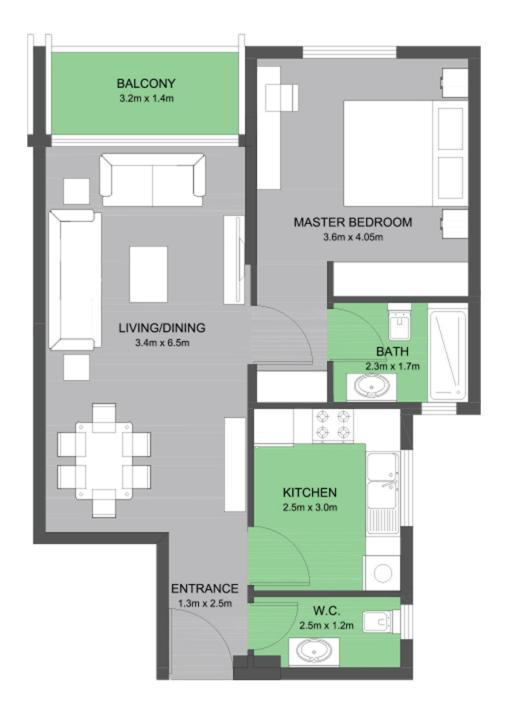

## **RESIDENTIAL FOR RENT**

| Туре         | Apartment                              | Built-up Area | 910 sqft              |
|--------------|----------------------------------------|---------------|-----------------------|
| Location     | Muwaileh Commercial                    | Bedrooms      | 1 Bed                 |
| Property     | Muweileh Community, Muweileh Community | Bathrooms     | 1 Bath                |
| Unit View    |                                        | Parking       | -                     |
| Entered Date | Nov 24, 2022 01:08 pm                  | Updated Date  | Mar 27, 2023 01:25 pm |

ABOUT THE APARTMENT: TYPE A - Corner Building 1 Bedroom / 1 Bathroom Balcony Price: 37,000 AED

Area size: 910 sq. ft.

24/7 Facilities Management24/7 Security & CCTV Monitoring

Community Center
Al Thuriah Leasing and Facilities Management Offices
Study Rooms
Recreation Room
Private-Keyed Amenities (Exclusive for Tenants only)
Separate Gym Floors for Gents & Ladies
Outdoor Swimming Pool