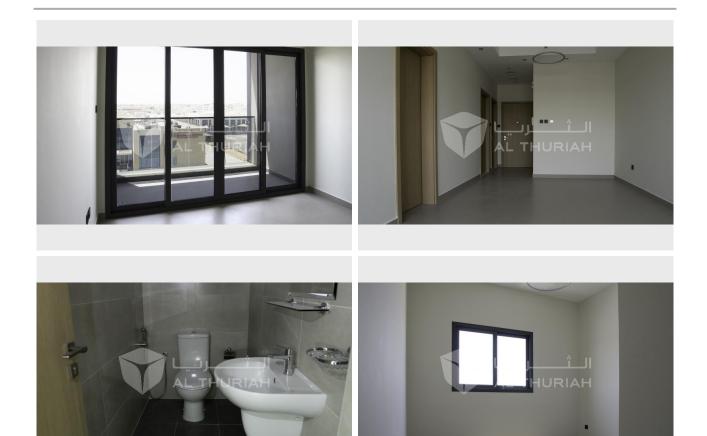

ABOUT THE APARTMENT: TYPE A - Corner Building 1 Bedroom / 1 Bathroom Balcony Price: 37,000 AED Payment Term: 6 cheques Area size: 910 sq. ft.

24/7 Facilities Management 24/7 Security & CCTV Monitoring

Community Center Al Thuriah Leasing and Facilities Management Offices Study Rooms Recreation Room Private-Keyed Amenities (Exclusive for Tenants only) Separate Gym Floors for Gents & Ladies Outdoor Swimming Pool