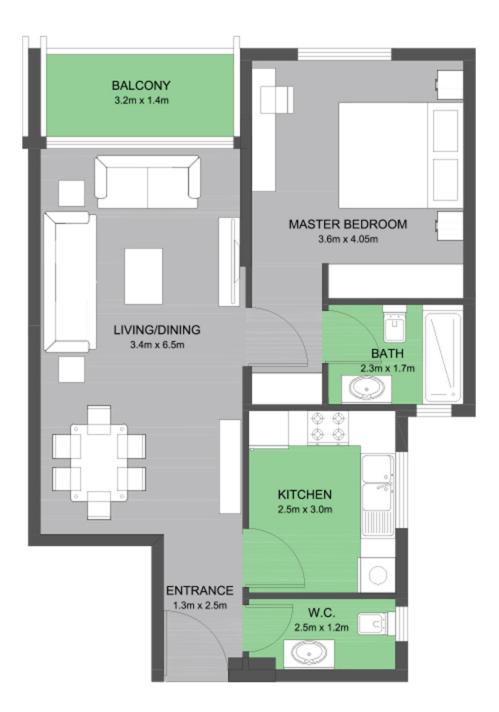

## **RESIDENTIAL FOR RENT**

| Туре         | Apartment                      | Built-up Area | 910 sqft             |
|--------------|--------------------------------|---------------|----------------------|
| Location     | Muweileh Community             | Bedrooms      | 1 Bed                |
| Property     | Building 1, Muweileh Community | Bathrooms     | 1 Bath               |
| Unit View    |                                | Parking       | -                    |
| Entered Date | Sep 4, 2021 04:02 pm           | Updated Date  | Jan 4, 2023 11:46 am |

ABOUT THE APARTMENT: TYPE A - Corner Building 1 Bedroom / 1 Bathroom Balcony Price: 37,000 AED Payment Term: 6 cheques Area size: 910 sq. ft.

24/7 Facilities Management 24/7 Security & CCTV Monitoring

Community Center Al Thuriah Leasing and Facilities Management Offices Study Rooms Recreation Room Private-Keyed Amenities (Exclusive for Tenants only) Separate Gym Floors for Gents & Ladies Outdoor Swimming Pool