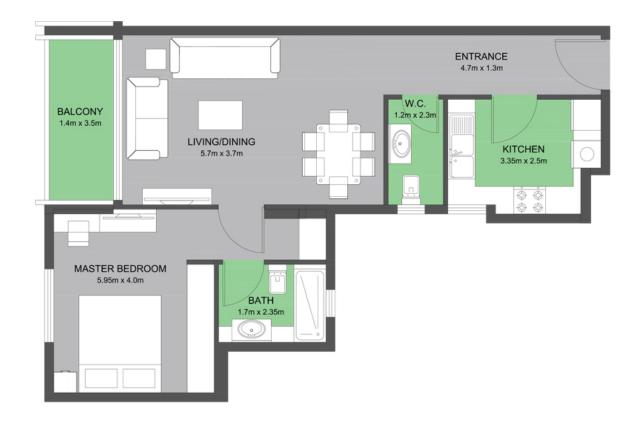

## **RESIDENTIAL FOR RENT**

| Туре         | Apartment                              | Built-up Area | 930 sqft              |
|--------------|----------------------------------------|---------------|-----------------------|
| Location     | Muwaileh Commercial                    | Bedrooms      | 1 Bed                 |
| Property     | Muweileh Community, Muweileh Community | Bathrooms     | 1 Bath                |
| Unit View    |                                        | Parking       | -                     |
| Entered Date | Sep 5, 2021 10:20 am                   | Updated Date  | Apr 19, 2023 09:37 am |

ABOUT THE APARTMENT:

TYPE A - Corner Building 1 Bedroom / 1 Bathroom Balcony

Price: 33,000 AED

Payment Term: 6 cheques Area size: 930 sq. ft.

24/7 Facilities Management24/7 Security & CCTV Monitoring

Community Center
Al Thuriah Leasing and Facilities Management Offices
Study Rooms
Recreation Room
Private-Keyed Amenities (Exclusive for Tenants only)
Separate Gym Floors for Gents & Ladies
Outdoor Swimming Pool