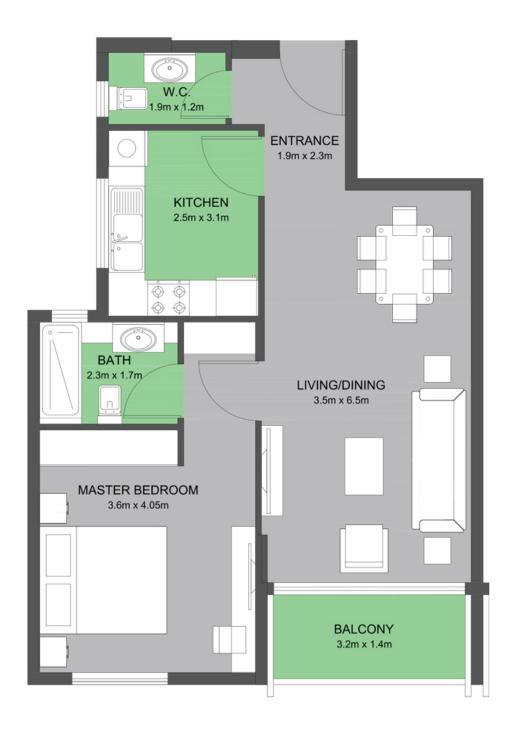

## **RESIDENTIAL FOR RENT**

| Туре         | Apartment                              | Built-up Area | 920 sqft             |
|--------------|----------------------------------------|---------------|----------------------|
| Location     | Muwaileh Commercial                    | Bedrooms      | 1 Bed                |
| Property     | Muweileh Community, Muweileh Community | Bathrooms     | 1 Bath               |
| Unit View    |                                        | Parking       | -                    |
| Entered Date | Sep 6, 2021 04:53 pm                   | Updated Date  | May 1, 2023 05:38 pm |

ABOUT THE APARTMENT:

TYPE A - Corner Building 1 Bedroom / 1 Bathroom Balcony

Price: 33,000 AED

Payment Term: 6 cheques Area size: 920 sq. ft.

24/7 Facilities Management24/7 Security & CCTV Monitoring

Community Center
Al Thuriah Leasing and Facilities Management Offices
Study Rooms
Recreation Room
Private-Keyed Amenities (Exclusive for Tenants only)
Separate Gym Floors for Gents & Ladies
Outdoor Swimming Pool