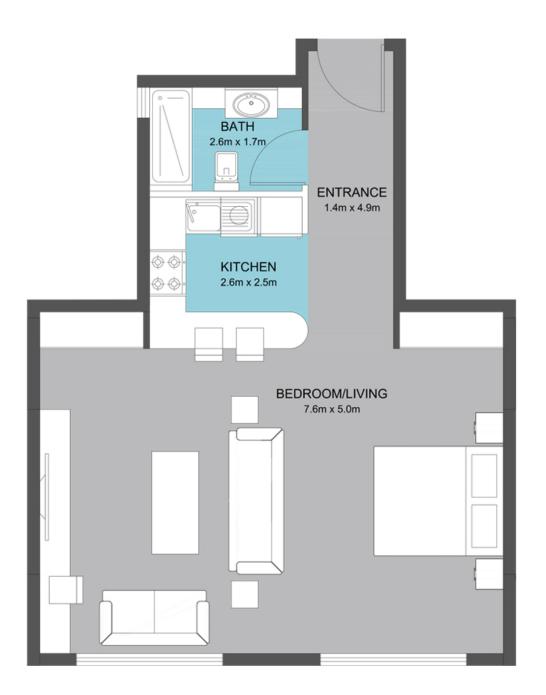

## **RESIDENTIAL FOR RENT**

| Туре         | Apartment                              | Built-up Area | 820 sqft             |
|--------------|----------------------------------------|---------------|----------------------|
| Location     | Muwaileh Commercial                    | Bedrooms      | Studio               |
| Property     | Muweileh Community, Muweileh Community | Bathrooms     | 1 Bath               |
| Unit View    |                                        | Parking       | -                    |
| Entered Date | Oct 13, 2021 10:24 am                  | Updated Date  | Nov 3, 2022 09:42 am |

ABOUT THE APARTMENT: TYPE B - Corner Building Studio Bedroom / 1 Bathroom Price: 27,000 AED Payment Term: 12 cheques Area size: 820 sq. ft.

24/7 Facilities Management 24/7 Security & CCTV Monitoring

Community Center Al Thuriah Leasing and Facilities Management Offices Study Rooms Recreation Room Private-Keyed Amenities (Exclusive for Tenants only) Separate Gym Floors for Gents & Ladies Outdoor Swimming Pool