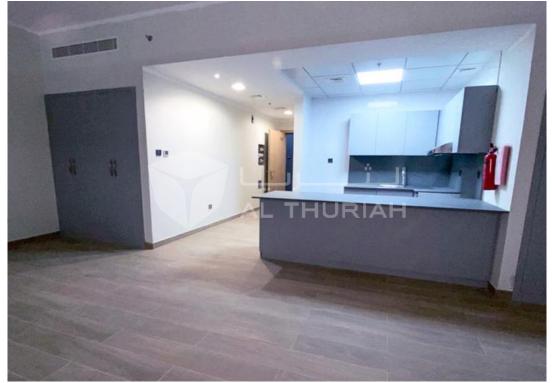

ABOUT THE APARTMENT: TYPE B - Corner Building Studio Bedroom / 1 Bathroom Price: 27,000 AED Payment Term: 12 cheques Area size: 820 sq. ft.

24/7 Facilities Management 24/7 Security & CCTV Monitoring

Community Center Al Thuriah Leasing and Facilities Management Offices Study Rooms Recreation Room Private-Keyed Amenities (Exclusive for Tenants only) Separate Gym Floors for Gents & Ladies Outdoor Swimming Pool