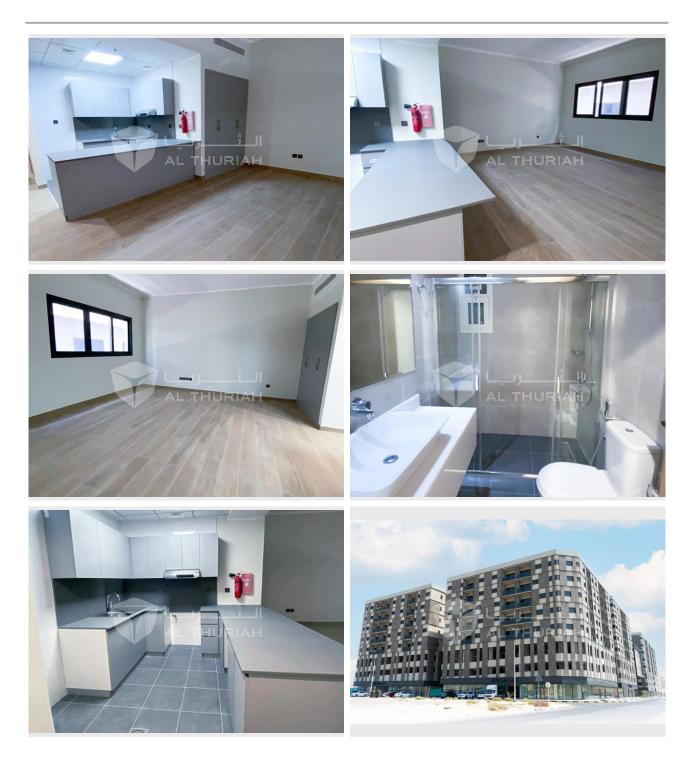

Ref#:ATG-10114

Muweileh Community project is located right next to the beautiful University City in Sharjah, with the aim of catering mainly the academic and educational sector. It is comprised of 9 plots, divided into 8 distinct buildings with two distinct designs and 1 community centre. There are 5 residential floors which consists of 11 unique apartments for a total of 55 apartments and 2 parking floors each building.

ABOUT THE APARTMENT: TYPE B - Corner Building Studio Bedroom / 1 Bathroom Price: 27,000 AED Payment Term: 12 cheques Area size: 820 sq. ft.

24/7 Facilities Management 24/7 Security & CCTV Monitoring

Community Center Al Thuriah Leasing and Facilities Management Offices Study Rooms Recreation Room Private-Keyed Amenities (Exclusive for Tenants only) Separate Gym Floors for Gents & Ladies Outdoor Swimming Pool