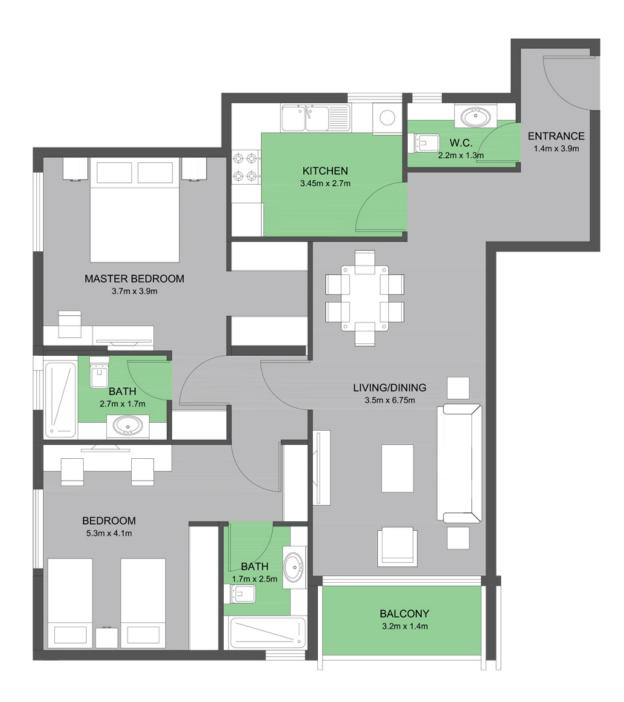

## **RESIDENTIAL FOR RENT**

| Туре         | Apartment                              | Built-up Area | 1,430 sqft            |
|--------------|----------------------------------------|---------------|-----------------------|
| Location     | Muwaileh Commercial                    | Bedrooms      | 2 Bed                 |
| Property     | Muweileh Community, Muweileh Community | Bathrooms     | 2 Bath                |
| Unit View    |                                        | Parking       | -                     |
| Entered Date | Sep 5, 2021 02:08 pm                   | Updated Date  | Apr 16, 2025 11:47 am |

ABOUT THE APARTMENT: TYPE A - Corner Building 2 Bedrooms / 2 Bathrooms Balcony Price: 51,000 AED Area size: 1430 sq. ft.

24/7 Facilities Management 24/7 Security & CCTV Monitoring

Community Center Al Thuriah Leasing and Facilities Management Offices Study Rooms Recreation Room Private-Keyed Amenities (Exclusive for Tenants only) Separate Gym Floors for Gents & Ladies Outdoor Swimming Pool