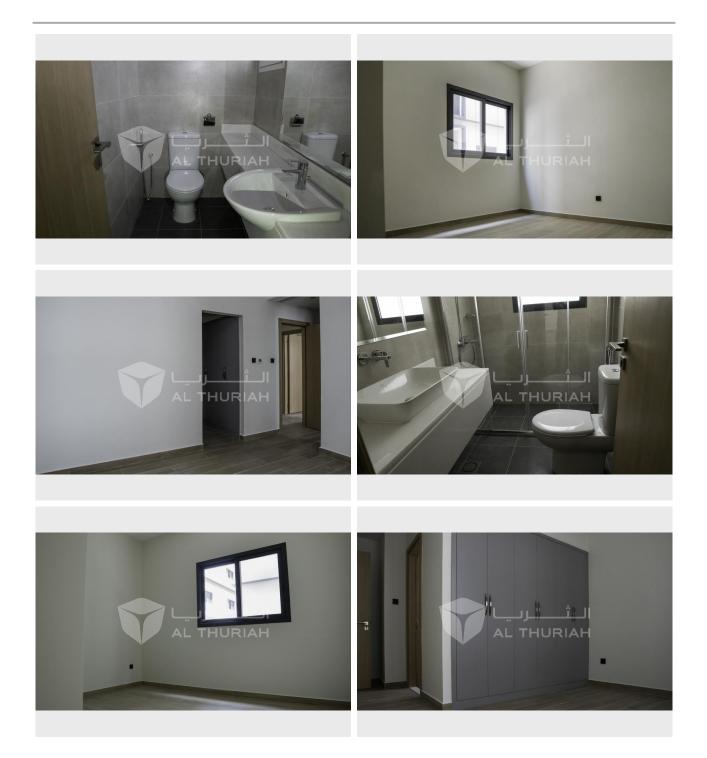

ABOUT THE APARTMENT: TYPE A - Corner Building 2 Bedrooms / 2 Bathrooms Balcony Price: 51,000 AED Area size: 1430 sq. ft.

24/7 Facilities Management 24/7 Security & CCTV Monitoring

Community Center Al Thuriah Leasing and Facilities Management Offices Study Rooms Recreation Room Private-Keyed Amenities (Exclusive for Tenants only) Separate Gym Floors for Gents & Ladies Outdoor Swimming Pool