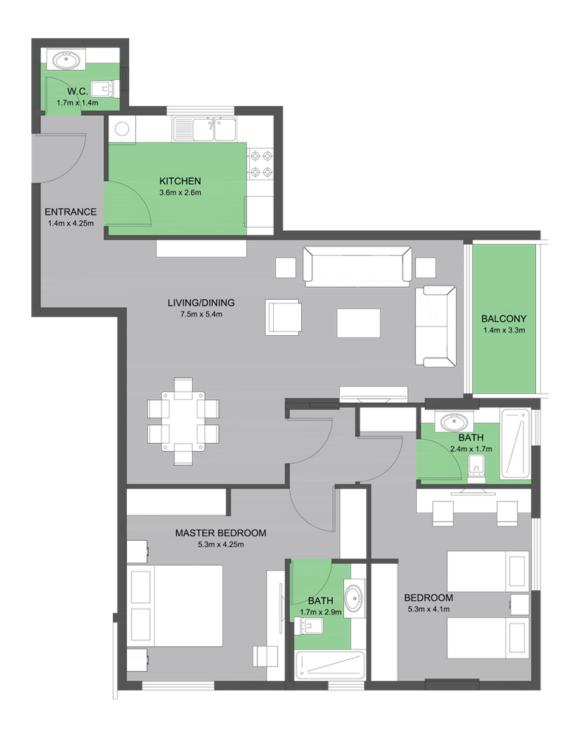

## **RESIDENTIAL FOR RENT**

| Туре         | Apartment                              | Built-up Area | 1,500 sqft            |
|--------------|----------------------------------------|---------------|-----------------------|
| Location     | Muwaileh Commercial                    | Bedrooms      | 2 Bed                 |
| Property     | Muweileh Community, Muweileh Community | Bathrooms     | 2 Bath                |
| Unit View    |                                        | Parking       | -                     |
| Entered Date | Sep 7, 2021 10:45 am                   | Updated Date  | Jan 12, 2023 10:43 am |

ABOUT THE APARTMENT: TYPE A - Corner Building 2 Bedrooms / 2 Bathrooms Balcony Price: 50,000 AED

Area size: 1500 sq. ft.

24/7 Facilities Management24/7 Security & CCTV Monitoring

Community Center
Al Thuriah Leasing and Facilities Management Offices
Study Rooms
Recreation Room
Private-Keyed Amenities (Exclusive for Tenants only)
Separate Gym Floors for Gents & Ladies
Outdoor Swimming Pool