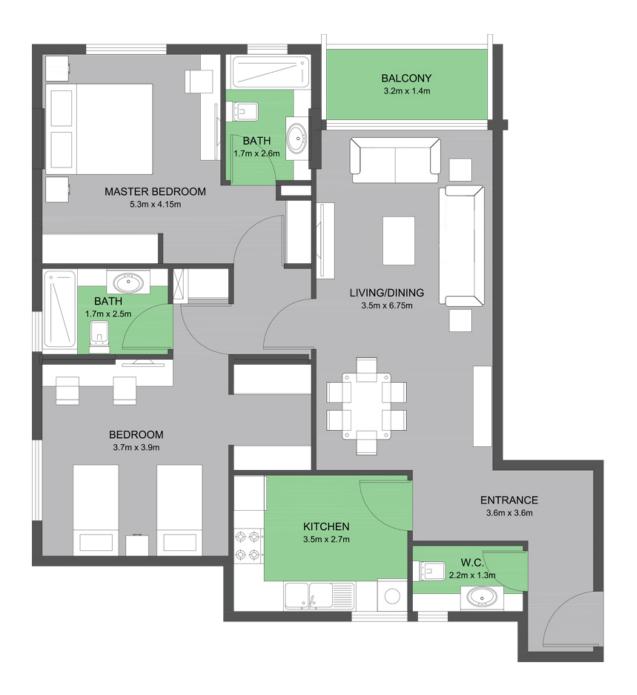

## **RESIDENTIAL FOR RENT**

| Туре         | Apartment            | Built-up Area | 1,420 sqft            |
|--------------|----------------------|---------------|-----------------------|
| Location     | Muwaileh             | Bedrooms      | 2 Bed                 |
| Property     | Muweileh Community   | Bathrooms     | 2 Bath                |
| Unit View    |                      | Parking       | -                     |
| Entered Date | Sep 4, 2021 05:42 pm | Updated Date  | Jun 28, 2022 08:44 am |

ABOUT THE APARTMENT: TYPE A - Corner Building FREE RENT FOR 2 MONTHS 2 Bedrooms / 2 Bathrooms Balcony Price: 50,000 AED Payment Term: 12 cheques Area size: 1420 sq. ft.

24/7 Facilities Management 24/7 Security & CCTV Monitoring