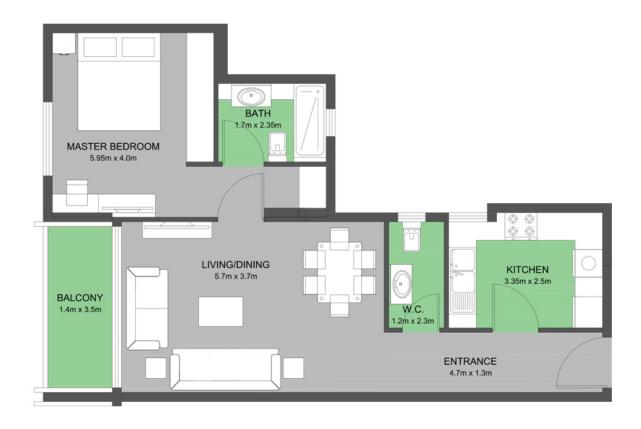

## **RESIDENTIAL FOR RENT**

| Туре         | Apartment                      | Built-up Area | 940 sqft             |
|--------------|--------------------------------|---------------|----------------------|
| Location     | Muweileh Community             | Bedrooms      | 1 Bed                |
| Property     | Building 1, Muweileh Community | Bathrooms     | 1 Bath               |
| Unit View    |                                | Parking       | -                    |
| Entered Date | Nov 23, 2022 06:03 pm          | Updated Date  | Jan 4, 2023 11:46 am |

ABOUT THE APARTMENT:

TYPE A - Corner Building 1 Bedroom / 1 Bathroom Balcony

Price: 33,000 AED

Payment Term: 6 cheques Area size: 940 sq. ft.

24/7 Facilities Management24/7 Security & CCTV Monitoring

Community Center
Al Thuriah Leasing and Facilities Management Offices
Study Rooms
Recreation Room
Private-Keyed Amenities (Exclusive for Tenants only)
Separate Gym Floors for Gents & Ladies
Outdoor Swimming Pool