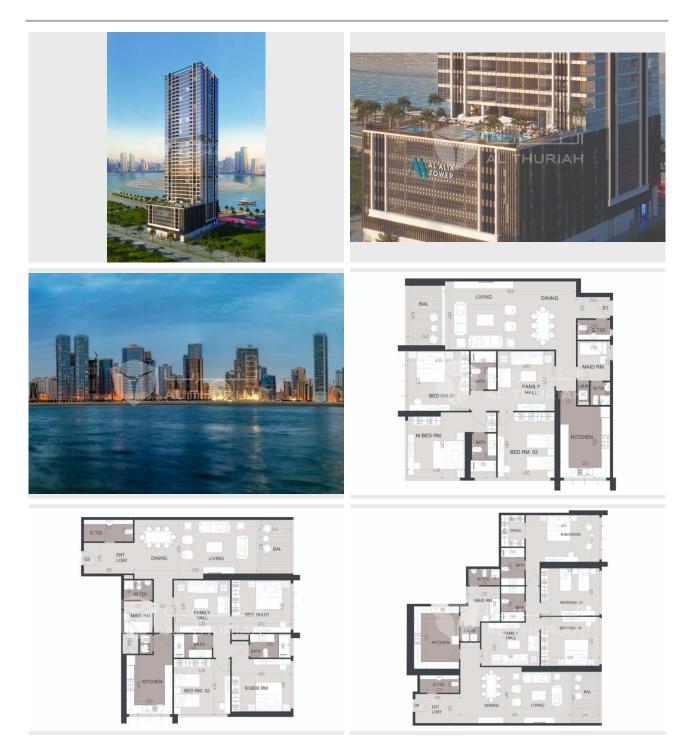

## **RESIDENTIAL FOR SALE**

| Туре         | Apartment             | Built-up Area | 3,345 sqft           |
|--------------|-----------------------|---------------|----------------------|
| Location     | Al Khan               | Bedrooms      | 3 Bed                |
| Property     | Al Alia Tower         | Bathrooms     | 4 Bath               |
| Unit View    | Sea                   | Parking       | 2 Car Park           |
| Entered Date | Aug 22, 2023 04:19 pm | Updated Date  | Jul 9, 2024 05:22 pm |

With a total of 272 refined apartments, an elegant hotel-like lobby entrance and state-of-the art amenities, Al Alia Tower provides a haven of elegance and comfort.

ABOUT THE APARTMENT: Ideal Choice For Investment! Direct from Developer Residential Units for Sale OFF-PLAN 3 Bedrooms / 4 Bathrooms Spacious Balcony Maids Room Parking Space: 2 Price: 1,839,750 AED Payment Plan: Flexible Payment Plan Available Area size: 3,345 sqft