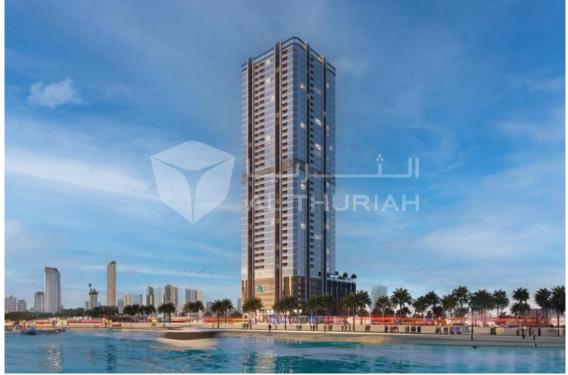

Ref#:ATG-10182

Introducing Al Alia Tower - Sharjah's newest world-class waterfront development located in the heart of Al Khan.

This tower stands tall at 42-storeys, offering an unparalleled family living experience. The tower's composition includes a ground floor, 6 parking floors, 1 health club floor, 34 typical residential floors and 1 technical floor.

With a total of 272 refined apartments, an elegant hotel-like lobby entrance and state-of-the art amenities, Al Alia Tower provides a haven of elegance and comfort.

ABOUT THE APARTMENT: Ideal Choice For Investment! Direct from Developer Residential Units for Sale OFF-PLAN 3 Bedrooms / 4 Bathrooms Spacious Balcony Maids Room Parking Space: 2 Price: 1,839,750 AED Payment Plan: Flexible Payment Plan Available Area size: 3,345 sqft