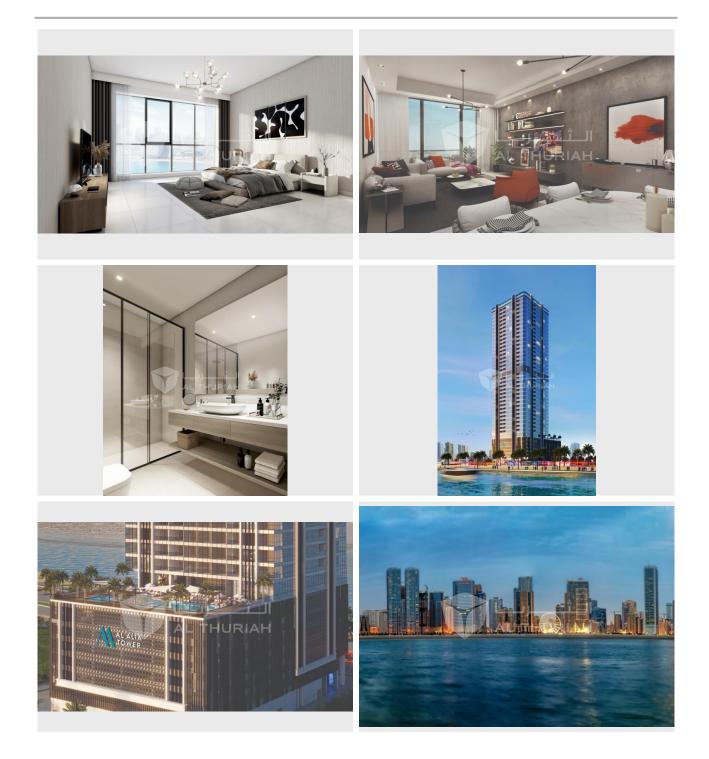

With a total of 272 refined apartments, an elegant hotel-like lobby entrance and state-of-the art amenities, Al Alia Tower provides a haven of elegance and comfort.

ABOUT THE APARTMENT: Ideal Choice For Investment! Direct from Developer Residential Units for Sale OFF-PLAN 2 Bedrooms / 3 Bathrooms Spacious Balcony Maids Room Parking Space: 1 Starting Price: 988,200 AED Payment Plan: Flexible Payment Plan Available Area size: 1,675 sqft / 156 sqm

Breathtaking View of the Beach Enchanting Hotel-like Lobby Entrance Multi-storey Carpark Temperature Controlled Outdoor Swimming Pools for Adults and Kids Outdoor Garden State-of-the-Art Gyms for Ladies & Gents Children Indoor Play Area Recreational Space Beach Access Conveniently Located in Al Khan Corniche 24/7 Facilities Management